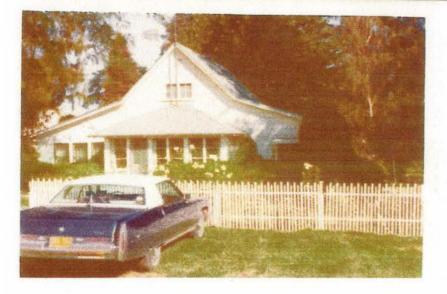

Sarah, Donald, Iris Rockwell 1937

LeRoy and Donald Rockwell
1922

Joe and Iris Doherty 1975

Joe Doherty driving Chief Clarence Burke of the umatilla Tribe and His wife 1968

Original house after several add ons Late 19705