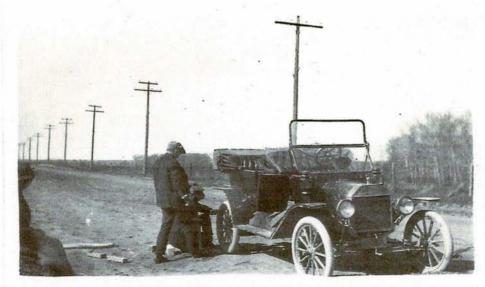

Irene E. Rockwell "1941" Guy J. Rock well

Guy Rockwell changing a Tire

Rockwell home stead 1918

Rockwell forming 198 1918

Bunk house and Cellar 1916

Cousin Earl Rockwell in Front of house early 19005

Rockwell Brothers Guy and Robert 1922