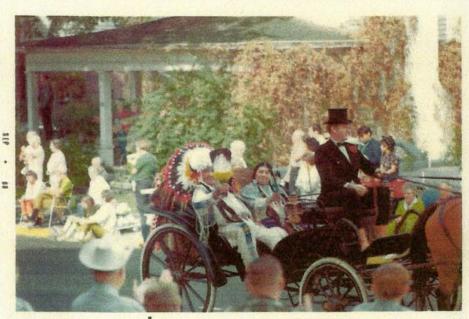

Sarah, Donald, Iris Rockwell 1937

LeRoy and Donald Rockwell
1922

Joe and Iris Doherty 1975

Joe Doherty driving Chief Clarence Burke of the umatilla Tribe and His wife 1968

Original house after several add ons Late 19705