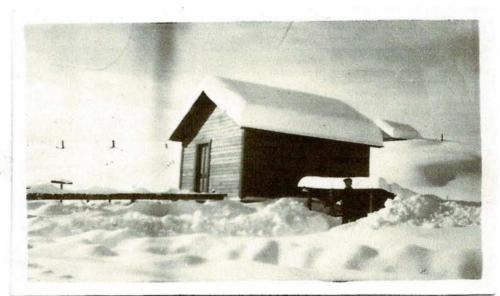

Irene E. Rockwell "1941" Guy J. Rock well

Guy Rockwell changing a Tire

Rockwell home stead 1918

Rockwell forming 198 1918

Bunk house and Cellar 1916

Cousin Earl Rockwell in Front of house early 19005

Rockwell Brothers Guy and Robert 1922