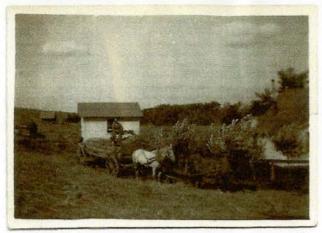

Sarah, Donald, Iris Rockwell 1937

LeRoy and Donald Rockwell
1922

Joe and Iris Doherty 1975

Joe Doherty driving Chief Clarence Burke of the umatilla Tribe and His wife 1968

Original house after several add ons Late 19705

Irene E. Rockwell "1941" Guy J. Rock well

Guy Rockwell changing a Tire

Rockwell home stead 1918

Rockwell forming 198 1918

Bunk house and Cellar 1916

Cousin Earl Rockwell in Front of house early 19005

Rockwell Brothers Guy and Robert 1922