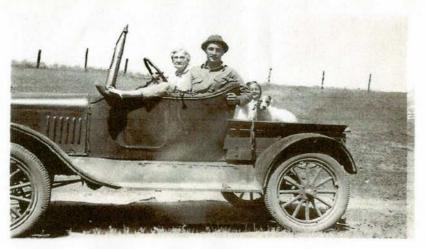

Irene E. Rockwell "1941" Guy J. Rock well

Guy Rockwell changing a Tire

Rockwell home stead 1918

Rockwell forming 198 1918

Bunk house and Cellar 1916

Cousin Earl Rockwell in Front of house early 19005

Rockwell Brothers Guy and Robert 1922