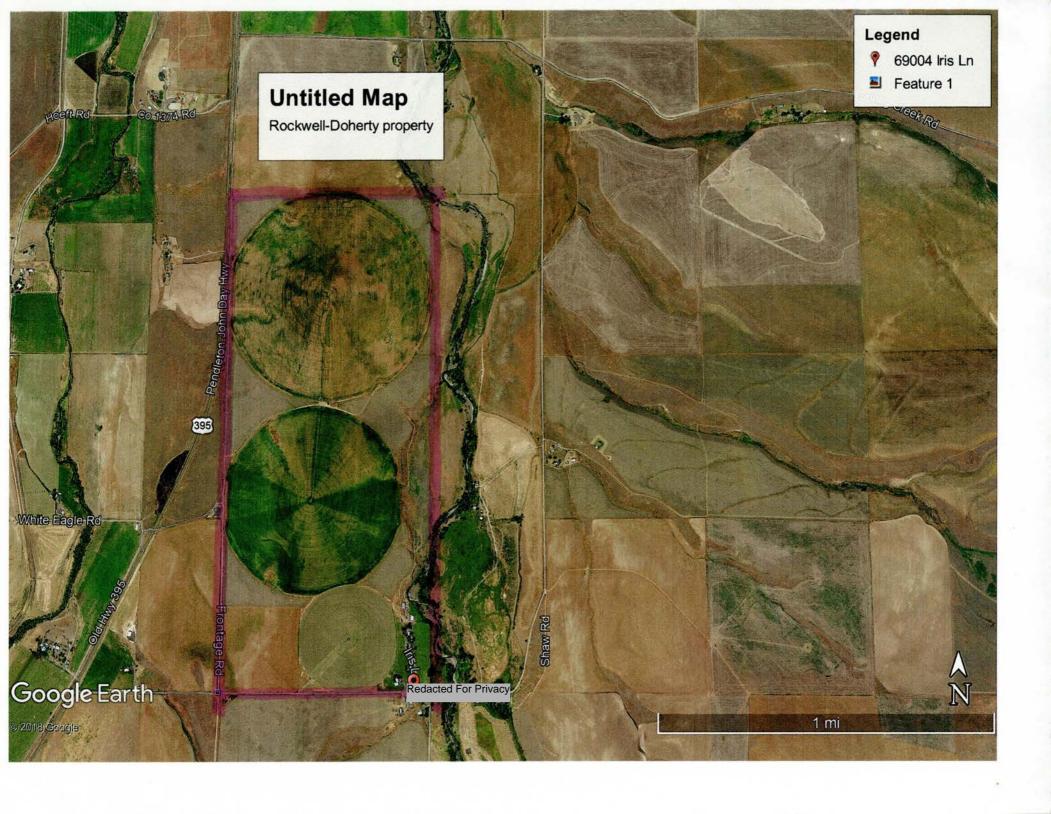

#### Oregon Century Farm & Ranch Program Application - Continued

| GPS (Global Positioning System) Coordinates, if known                                                                                               |                                    |
|-----------------------------------------------------------------------------------------------------------------------------------------------------|------------------------------------|
| Please attach a map or drawing showing the location of the eligible puthe family farm or ranch.                                                     | roperty within the context of      |
| Founder(s):                                                                                                                                         |                                    |
| Original family owner(s) or founder(s) Seth. H Rockwell                                                                                             |                                    |
| Founder(s) prior Country or State if not Oregon Marysville, Ka                                                                                      | ansas                              |
| Date (year) this farm or ranch was acquired by founder(s)  (Attach verifying documentation. See Application Qualification #7)                       |                                    |
| Who farms or ranches the land today? Brand X Ranch L.L                                                                                              | C. Doherty family                  |
| Relationship of applicant to original owner. Clearly explain lineage fro current applicant. (See Application Qualification #7) Great grand children | om original ownership documents to |
| How many acres were included in original farm or ranch?                                                                                             | 160                                |
| How many acres are included today in the farm or ranch?                                                                                             |                                    |
| How many acres are in agricultural use today?                                                                                                       |                                    |

If the farm or ranch has ever been rented or leased, please explain the owner's role in this relationship. For example, is the owner actively involved in the management of the land?

The circle irrigated farm ground is leased out on a crop share basis, the pasture ground is rented out on a cash basis, the dry land is in CRP. Richard Doherty, manager of the partnership, maintains and irrigates the pastures, maintains the CRP, fences, buildings, contracts and rental of homes on the property and lives on the property.