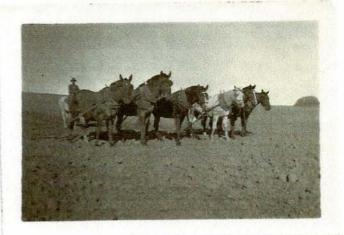

#### History of crops or livestock raised on farm or ranch:

What were the early crops or livestock?

According to records there were 2 large fruit orchards, large gardens, dryland wheat, barley, oats, alfalfa and grass hay. Part was put into the land bank at one time. They raised enough beef and hogs for themselves, chickens and eggs for sale, milk cows and milk for themselves and for sale, horses for work animals and pleasure.