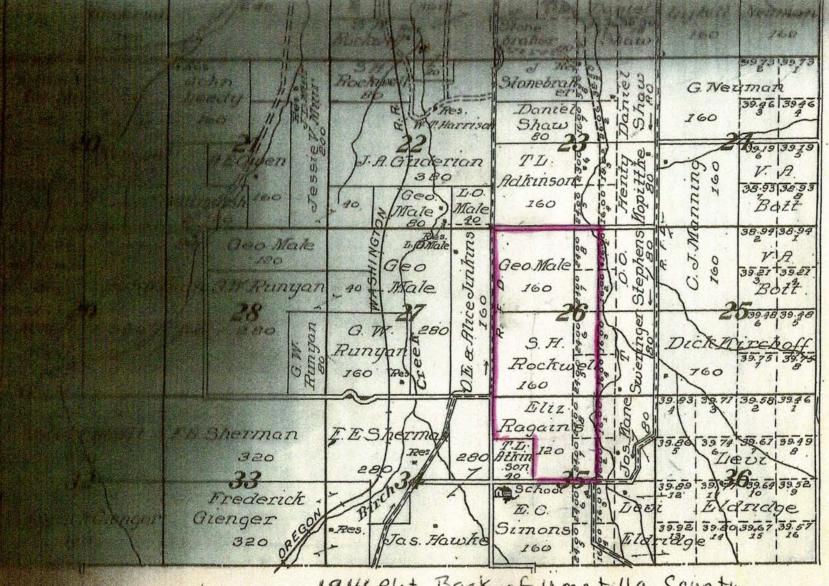

Lineage from original owners to current owners

3-16-1906

Seth H. Rockwell, great grandfather of the current owners buys the first piece of property as recorded in the warranty deed, see attached document 1.

4-26-1913

Guy J. Rockwell, Seths son and grandfather of the current owners and his brother Robert E. Rockwell buys the next adjoining piece of property as recorded in the warranty deed which includes the house, well and other buildings see attached document 2.

1-16-1915

Robert E. Rockwell sells his share of the above property as per document 2, to Guy J. Rockwell, see attached document 3.

2-19-1934

Sarah M. Rockwell, widow of Seth and great grandmother to the current owners, sells to Guy J. Rockwell and Irene E. Rockwell Grandmother of the current owners with a life interest until her death the property as per document 1, see attached document 4.

2-26-1943

Guy J. and Irene E. Rockwell grandfather and grandmother of the current owners buys another adjoining piece of piece of property, see document 5.

1-03-1957

Irene E. Rockwell, widow of Guy and grandmother of the current owners signs a land sale contract with Joseph D. and Iris R. Doherty, parents of the current owners, Iris R. Doherty being the daughter of Guy and Irene Rockwell, all of the above property, see document 6.