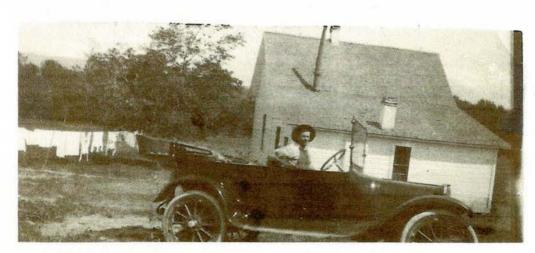

Irene E. Rockwell "1941" Guy J. Rock well

Guy Rockwell changing a Tire

Rockwell home stead 1918

Rockwell forming 198 1918

Bunk house and Cellar 1916

Cousin Earl Rockwell in Front of house early 19005

Rockwell Brothers Guy and Robert 1922