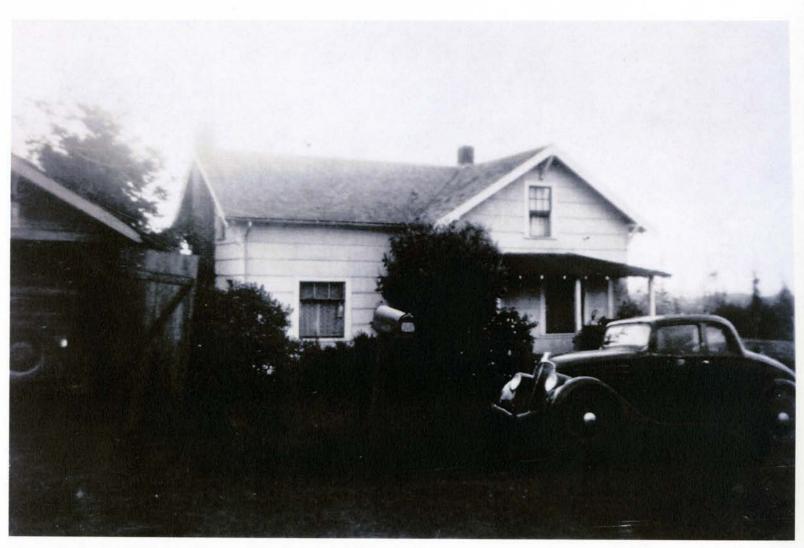

When was the first house built? If it is still in use, describe the changes that have been made.

The original house was built in 1923 and consisted of a bedroom, kitchen, living room, and woodshed. The sapling poles used as floor joists were cut from saplings left after logging the timber on the land. The well was hand dug to 34 feet and top 5 feet was lined with brick. Around 1934 the roof was raised 4 feet after the first 5 children to make an upstairs and 2 additional bedrooms. In 1942, an addition of the current living room, bedroom and bathroom and an upstairs bathroom was made. In 1979 Jim and Barb Kuenzi (Lyle/Nelson's) parents added a garage, family room, and master bedroom to the back of the house. This home still stands today and is rented to employee of current operations.