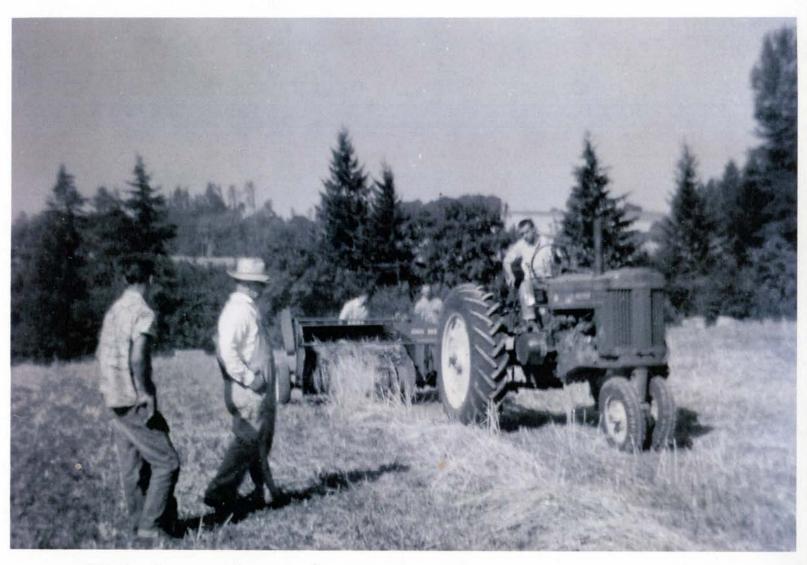

## History of crops or livestock raised on farm or ranch:

What were the early crops or livestock?

It was very undeveloped so timber, logging, slash & burn to clean up the ground, horses were used for logging

Timber, dairying, hops, hogs, sheep, potatoes, hay, corn silage, clover hay & seed, potatoes, corn silage, clover seed/hay,

How did the crops / livestock / use of farm or ranch change over the years?

Over the years the farm went from timber, and livestock (dairy, hogs) to field crops and berries. The dairy cows were sold in the 1960's and hogs were started. Field corn raised for grain for hog feed. Added a seed cleaner and started raising perennial ryegrass and fine fescue in the 1980's along with the hogs.