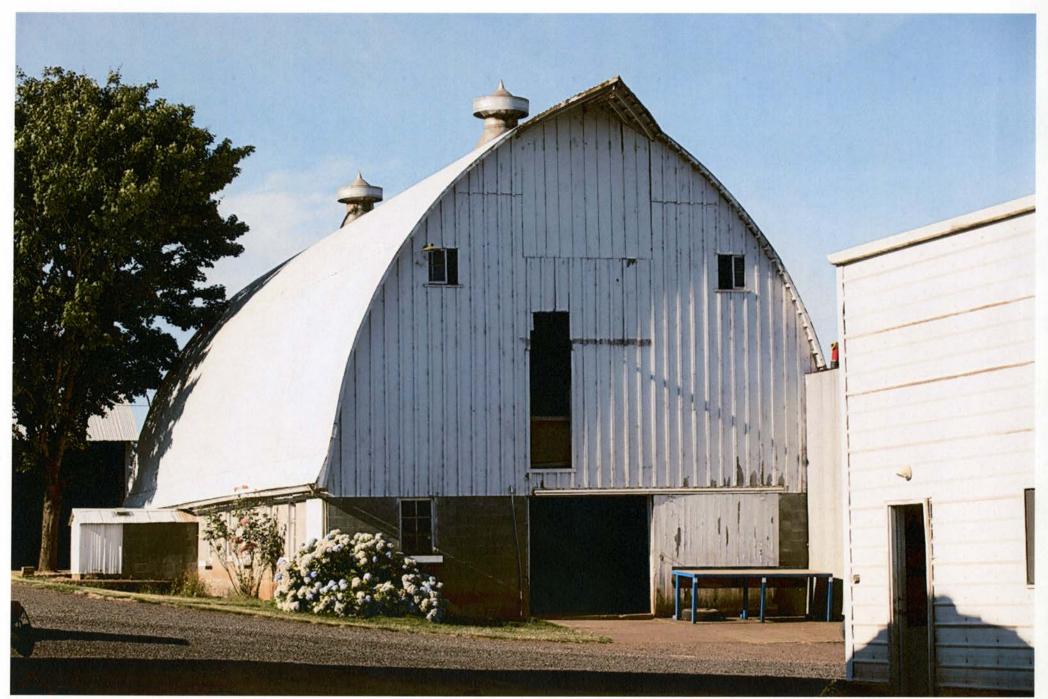

What years were other structures built (examples: barns, silos, machine shops, coops, smokehouses, dryers, etc.). Describe the changes that have been made to them, including any demolition.

Harvey Kuenzi built the first barn in 1922-23, it burned in 1928. Shortly after another barn, "the old barn" was built with help from the neighbors both in labor and financially.. It was used for sheep, dairy (until 1949) and later on sows. This barn was down the lane from the house. It was replaced by Jim Kuenzi (3rd generation) in 1980's for hogs. It currently stands and is used for equipment and seed storage.

The current day seed cleaning barn was built in 1949. In 1949, it was built as a dairy barn; and was converted to a farrowing barn for hogs in 1960's and a lean-to was added for finishing hogs as well at that time.

The "green shop" as it is referred to was built for a nursery building for piglets in 1960's. The original shop was built by Harvey in 1958 and served that function until the current day shop was built in 1980's. The "old shop" or "grandpas" shop nows serves for seed/equipment storage.