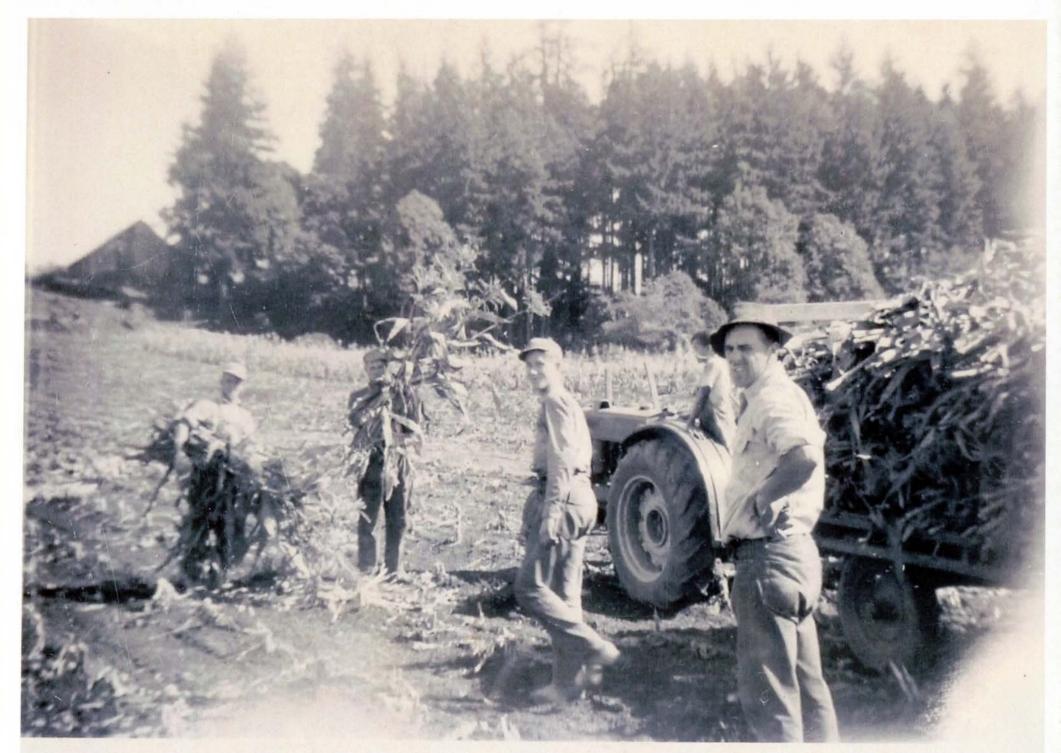

Timber, dairying, hops, hogs, sheep, potatoes, hay, corn silage, clover hay & seed, potatoes, corn silage, clover seed/hay,

How did the crops / livestock / use of farm or ranch change over the years?

Over the years the farm went from timber, and livestock (dairy, hogs) to field crops and berries. The dairy cows were sold in the 1960's and hogs were started. Field corn raised for grain for hog feed. Added a seed cleaner and started raising perennial ryegrass and fine fescue in the 1980's along with the hogs.

What are crops / livestock raised on the farm or ranch today? Grass seed, diversified berry crops; blueberries, marionberries, blackberries