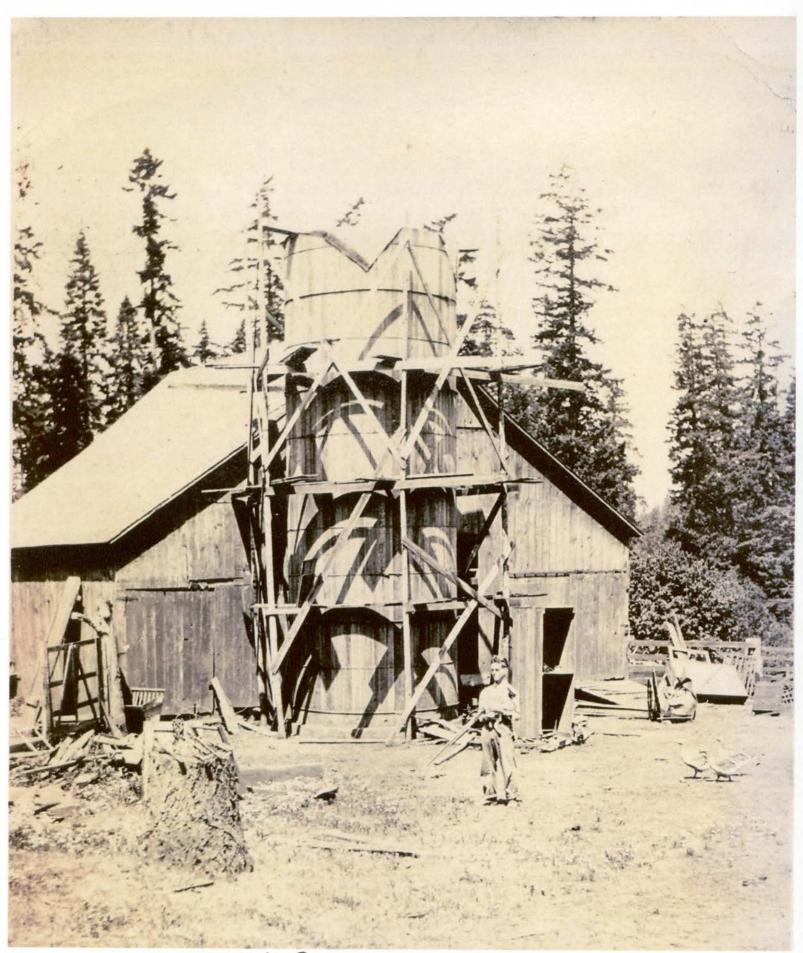

What years were other structures built (examples: barns, silos, machine shops, coops, smokehouses, dryers, etc.). Describe the changes that have been made to them, including any demolition.

Harvey Kuenzi built the first barn in 1922-23, it burned in 1928. Shortly after another barn, "the old barn" was built with help from the neighbors both in labor and financially.. It was used for sheep, dairy (until 1949) and later on sows. This barn was down the lane from the house. It was replaced by Jim Kuenzi (3rd generation) in 1980's for hogs. It currently stands and is used for equipment and seed storage.

The current day seed cleaning barn was built in 1949. In 1949, it was built as a dairy barn; and was converted to a farrowing barn for hogs in 1960's and a lean-to was added for finishing hogs as well at that time.

The "green shop" as it is referred to was built for a nursery building for piglets in 1960's. The original shop was built by Harvey in 1958 and served that function until the current day shop was built in 1980's. The "old shop" or "grandpas" shop nows serves for seed/equipment storage.