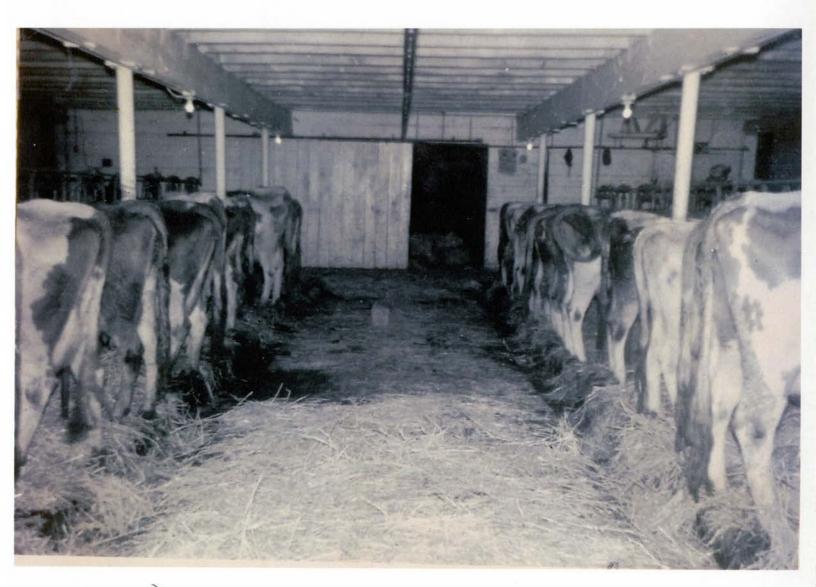

Timber, dairying, hops, hogs, sheep, potatoes, hay, corn silage, clover hay & seed, potatoes, corn silage, clover seed/hay,

How did the crops / livestock / use of farm or ranch change over the years?

Over the years the farm went from timber, and livestock (dairy, hogs) to field crops and berries. The dairy cows were sold in the 1960's and hogs were started. Field corn raised for grain for hog feed. Added a seed cleaner and started raising perennial ryegrass and fine fescue in the 1980's along with the hogs.

What years were other structures built (examples: barns, silos, machine shops, coops, smokehouses, dryers, etc.). Describe the changes that have been made to them, including any demolition.

Harvey Kuenzi built the first barn in 1922-23, it burned in 1928. Shortly after another barn, "the old barn" was built with help from the neighbors both in labor and financially.. It was used for sheep, dairy (until 1949) and later on sows. This barn was down the lane from the house. It was replaced by Jim Kuenzi (3rd generation) in 1980's for hogs. It currently stands and is used for equipment and seed storage.

The current day seed cleaning barn was built in 1949. In 1949, it was built as a dairy barn; and was converted to a farrowing barn for hogs in 1960's and a lean-to was added for finishing hogs as well at that time.