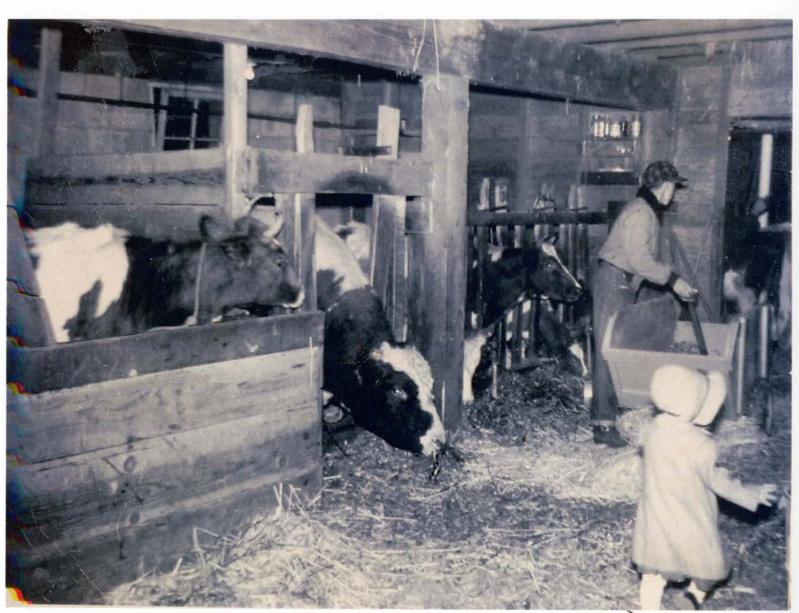

Timber, dairying, hops, hogs, sheep, potatoes, hay, corn silage, clover hay & seed, potatoes, corn silage, clover seed/hay,

How did the crops / livestock / use of farm or ranch change over the years?

Over the years the farm went from timber, and livestock (dairy, hogs) to field crops and berries. The dairy cows were sold in the 1960's and hogs were started. Field corn raised for grain for hog feed. Added a seed cleaner and started raising perennial ryegrass and fine fescue in the 1980's along with the hogs.

The current day seed cleaning barn was built in 1949. In 1949, it was built as a dairy barn; and was converted to a farrowing barn for hogs in 1960's and a lean-to was added for finishing hogs as well at that time.