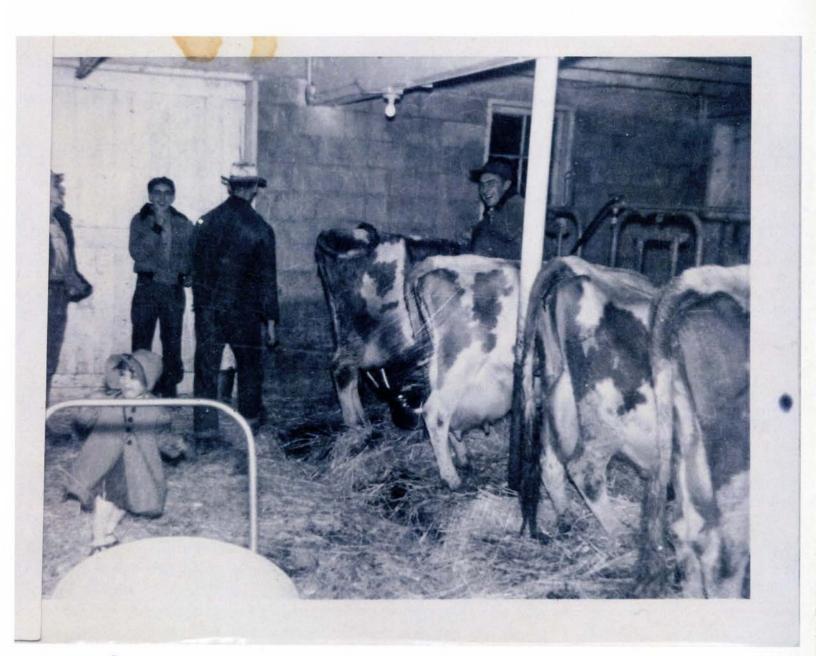

Timber, dairying, hops, hogs, sheep, potatoes, hay, corn silage, clover hay & seed, potatoes, corn silage, clover seed/hay,

How did the crops / livestock / use of farm or ranch change over the years?

Over the years the farm went from timber, and livestock (dairy, hogs) to field crops and berries. The dairy cows were sold in the 1960's and hogs were started. Field corn raised for grain for hog feed. Added a seed cleaner and started raising perennial ryegrass and fine fescue in the 1980's along with the hogs.

The current day seed cleaning barn was built in 1949. In 1949, it was built as a dairy barn; and was converted to a farrowing barn for hogs in 1960's and a lean-to was added for finishing hogs as well at that time.