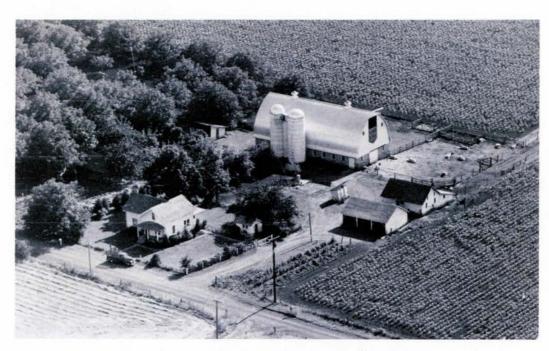

## History of buildings:

| Are any of the original buildings still in use? | 1 | Ves  | No  |
|-------------------------------------------------|---|------|-----|
| Are any of the original buildings still in use. | _ | 1 68 | 110 |

What years were other structures built (examples: barns, silos, machine shops, coops, smokehouses, dryers, etc.). Describe the changes that have been made to them, including any demolition.

Harvey Kuenzi built the first barn in 1922-23, it burned in 1928. Shortly after another barn, "the old barn" was built with help from the neighbors both in labor and financially.. It was used for sheep, dairy (until 1949) and later on sows. This barn was down the lane from the house. It was replaced by Jim Kuenzi (3rd generation) in 1980's for hogs. It currently stands and is used for equipment and seed storage.

The current day seed cleaning barn was built in 1949. In 1949, it was built as a dairy barn; and was converted to a farrowing barn for hogs in 1960's and a lean-to was added for finishing hogs as well at that time.

The "green shop" as it is referred to was built for a nursery building for piglets in 1960's. The original shop was built by Harvey in 1958 and served that function until the current day shop was built in 1980's. The "old shop" or "grandpas" shop nows serves for seed/equipment storage.