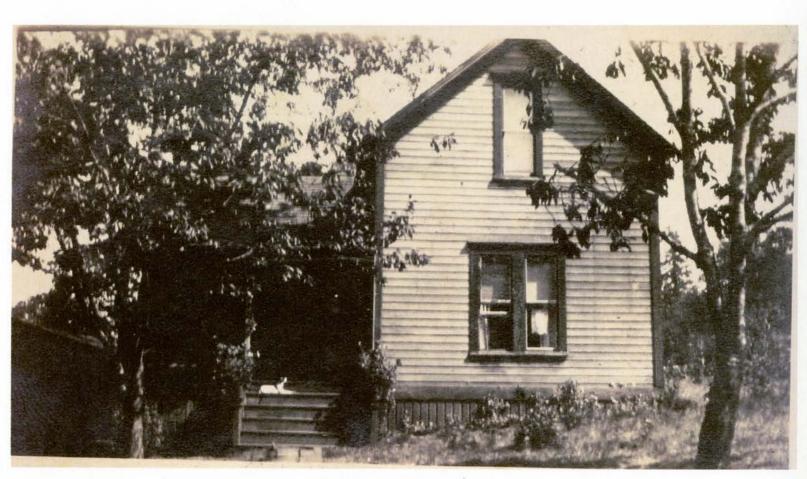

When was the first house built? If it is still in use, describe the changes that have been made.

The original house was built in 1923 and consisted of a bedroom, kitchen, living room, and woodshed. The sapling poles used as floor joists were cut from saplings left after logging the timber on the land. The well was hand dug to 34 feet and top 5 feet was lined with brick. Around 1934 the roof was raised 4 feet after the first 5 children to make an upstairs and 2 additional bedrooms. In 1942, an addition of the current living room, bedroom and bathroom and an upstairs bathroom was made. In 1979 Jim and Barb Kuenzi (Lyle/Nelson's) parents added a garage, family room, and master bedroom to the back of the house. This home still stands today and is rented to employee of current operations.