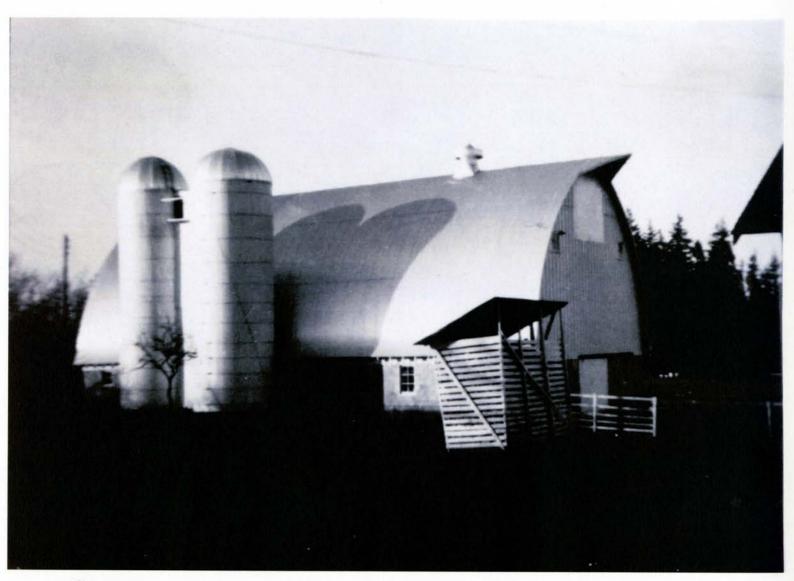

What years were other structures built (examples: barns, silos, machine shops, coops, smokehouses, dryers, etc.). Describe the changes that have been made to them, including any demolition.

Harvey Kuenzi built the first barn in 1922-23, it burned in 1928. Shortly after another barn, "the old barn" was built with help from the neighbors both in labor and financially.. It was used for sheep, dairy (until 1949) and later on sows. This barn was down the lane from the house. It was replaced by Jim Kuenzi (3rd generation) in 1980's for hogs. It currently stands and is used for equipment and seed storage.

The current day seed cleaning barn was built in 1949. In 1949, it was built as a dairy barn; and was converted to a farrowing barn for hogs in 1960's and a lean-to was added for finishing hogs as well at that time.