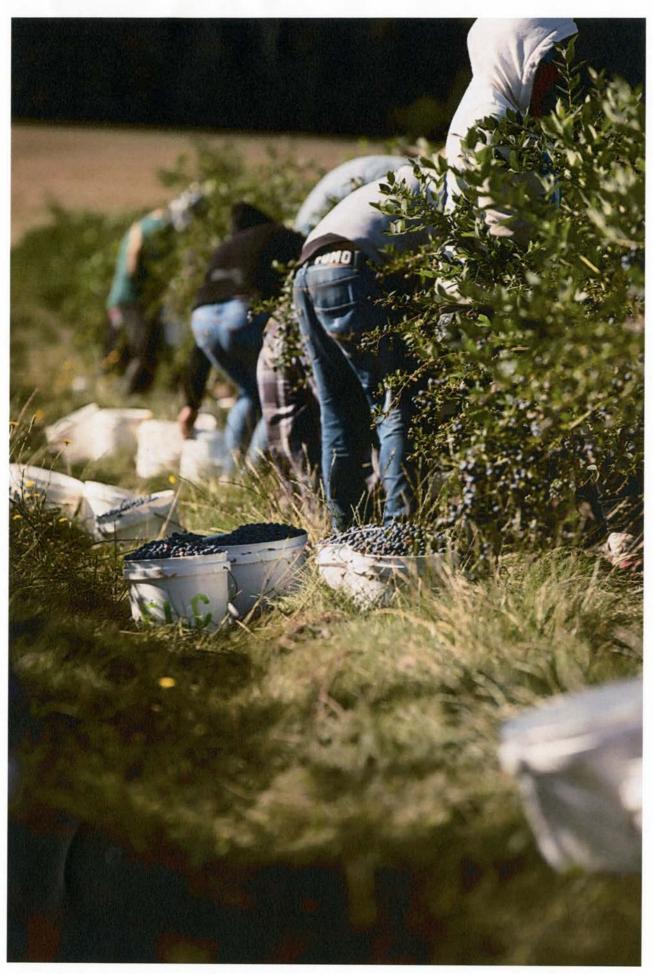

What are crops / livestock raised on the farm or ranch today? Grass seed, diversified berry crops; blueberries, marionberries, blackberries