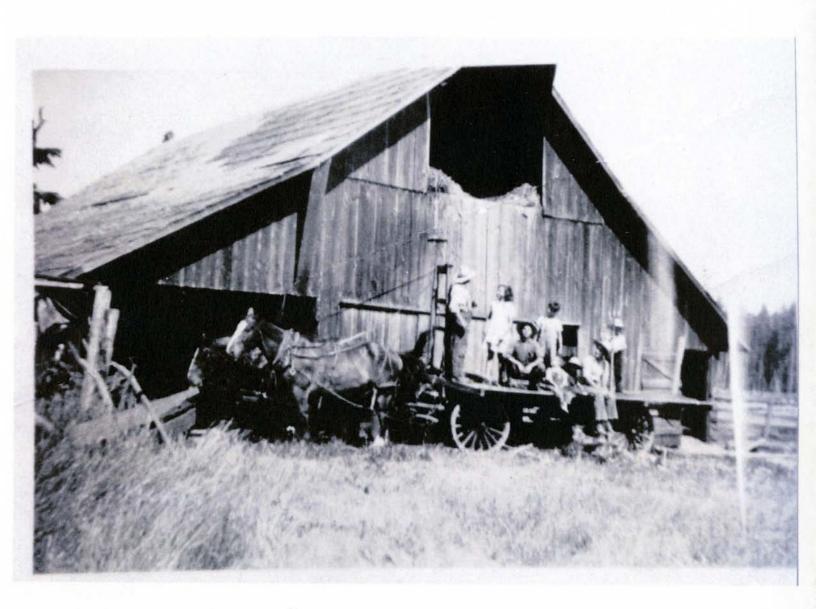

What years were other structures built (examples: barns, silos, machine shops, coops, smokehouses, dryers, etc.). Describe the changes that have been made to them, including any demolition.

Harvey Kuenzi built the first barn in 1922-23, it burned in 1928. Shortly after another barn, "the old barn" was built with help from the neighbors both in labor and financially.. It was used for sheep, dairy (until 1949) and later on sows. This barn was down the lane from the house. It was replaced by Jim Kuenzi (3rd generation) in 1980's for hogs. It currently stands and is used for equipment and seed storage.

The current day seed cleaning barn was built in 1949. In 1949, it was built as a dairy barn; and was converted to a farrowing barn for hogs in 1960's and a lean-to was added for finishing hogs as well at that time.