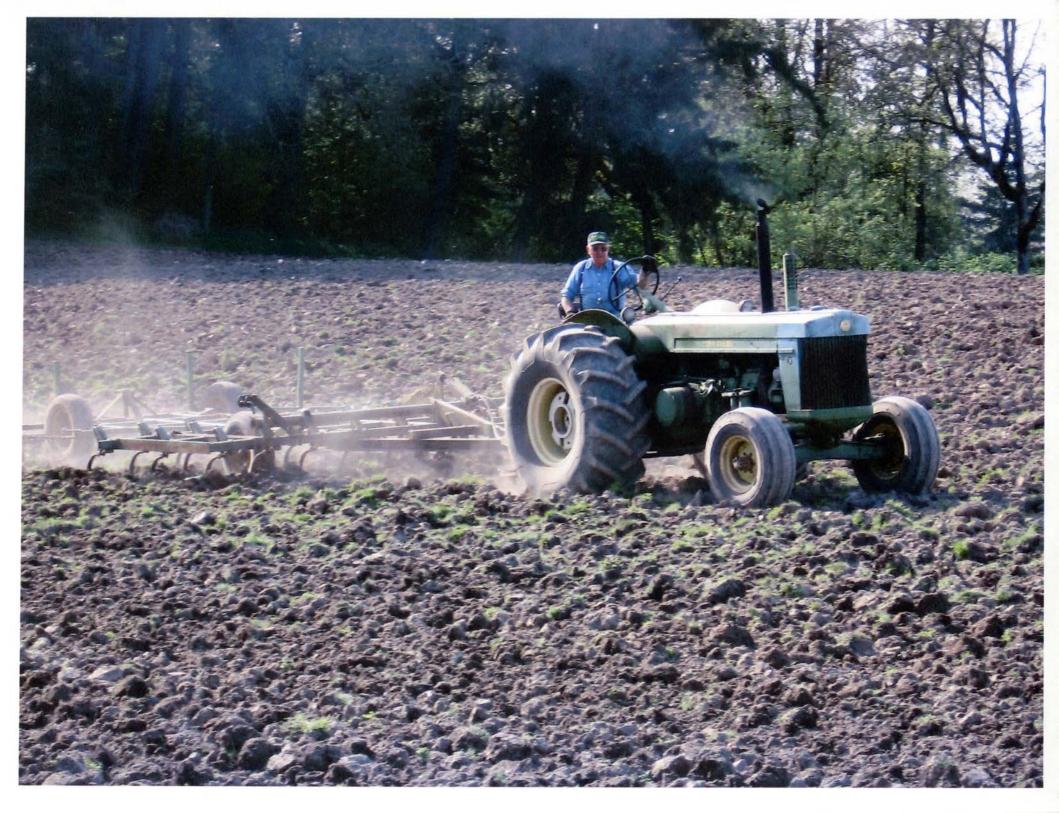

What are crops / livestock raised on the farm or ranch today? Grass seed, diversified berry crops; blueberries, marionberries, blackberries