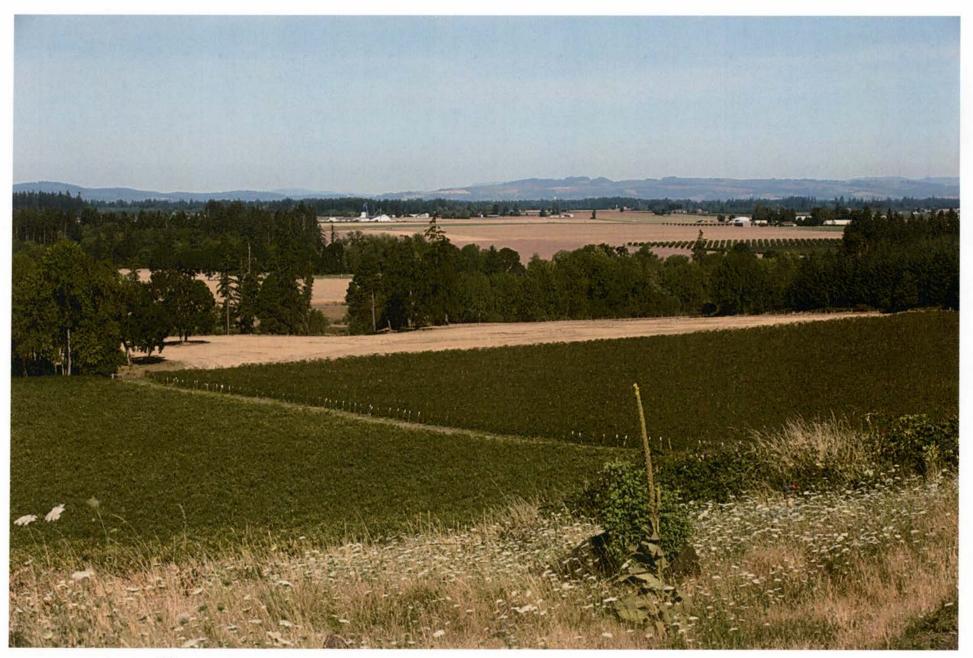

247.5 How many acres were included in original farm or ranch? 110 How many acres are included today in the farm or ranch? 110 How many acres are in agricultural use today?

If the farm or ranch has ever been rented or leased, please explain the owner's role in this relationship. For example, is the owner actively involved in the management of the land?

What are crops / livestock raised on the farm or ranch today? Grass seed, diversified berry crops; blueberries, marionberries, blackberries