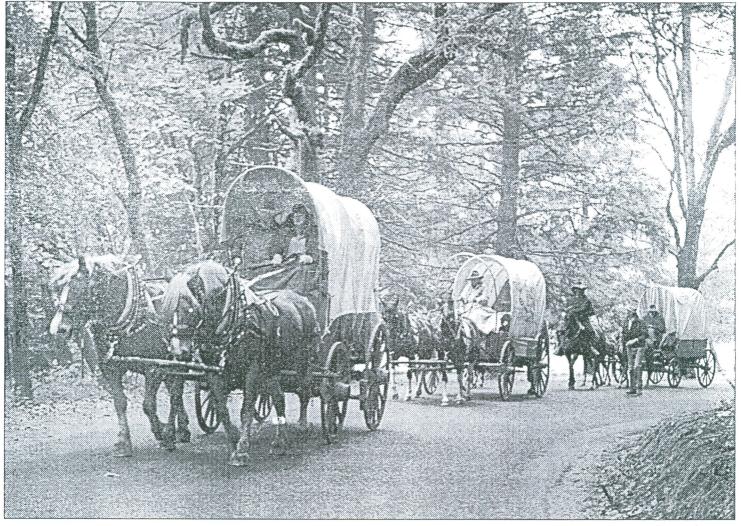

**Celebrating the trail** To celebrate the 150th Anniversary of the Applegate Trail, a wagon train last Thursday headed north on Kirk Road, a segment of the original route, from Richardson Park to Franklin Grange for a midday lunch. The train spent the night near Monroe and continued to Corvallis the next day.