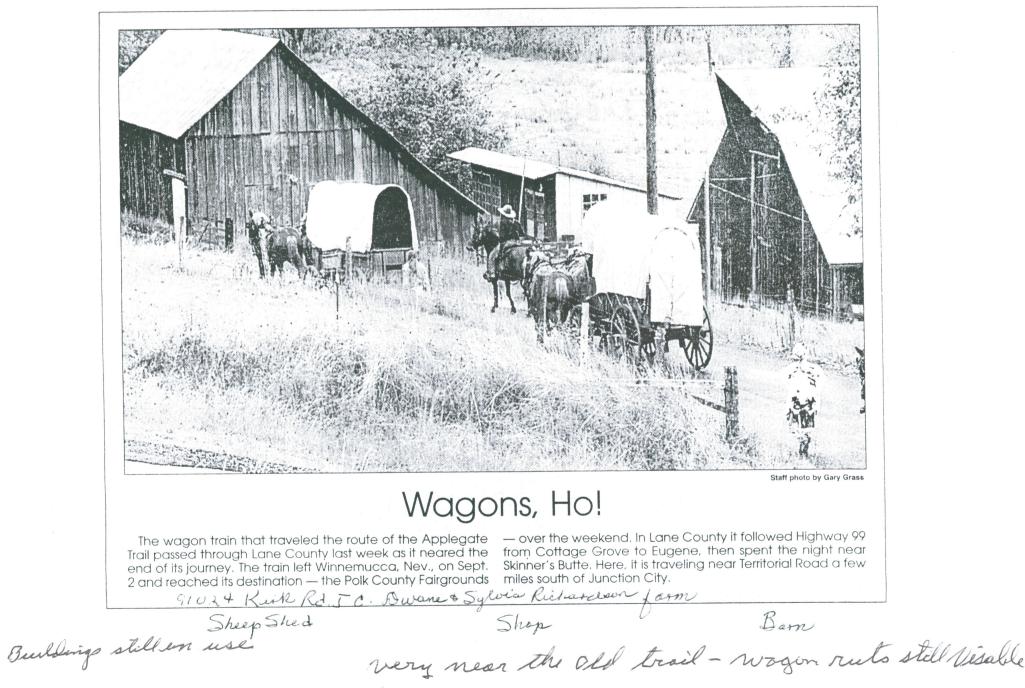

**Celebrating the trail** To celebrate the 150th Anniversary of the Applegate Trail, a wagon train last Thursday headed north on Kirk Road, a segment of the original route, from Richardson Park to Franklin Grange for a midday lunch. The train spent the night near Monroe and continued to Corvallis the next day.