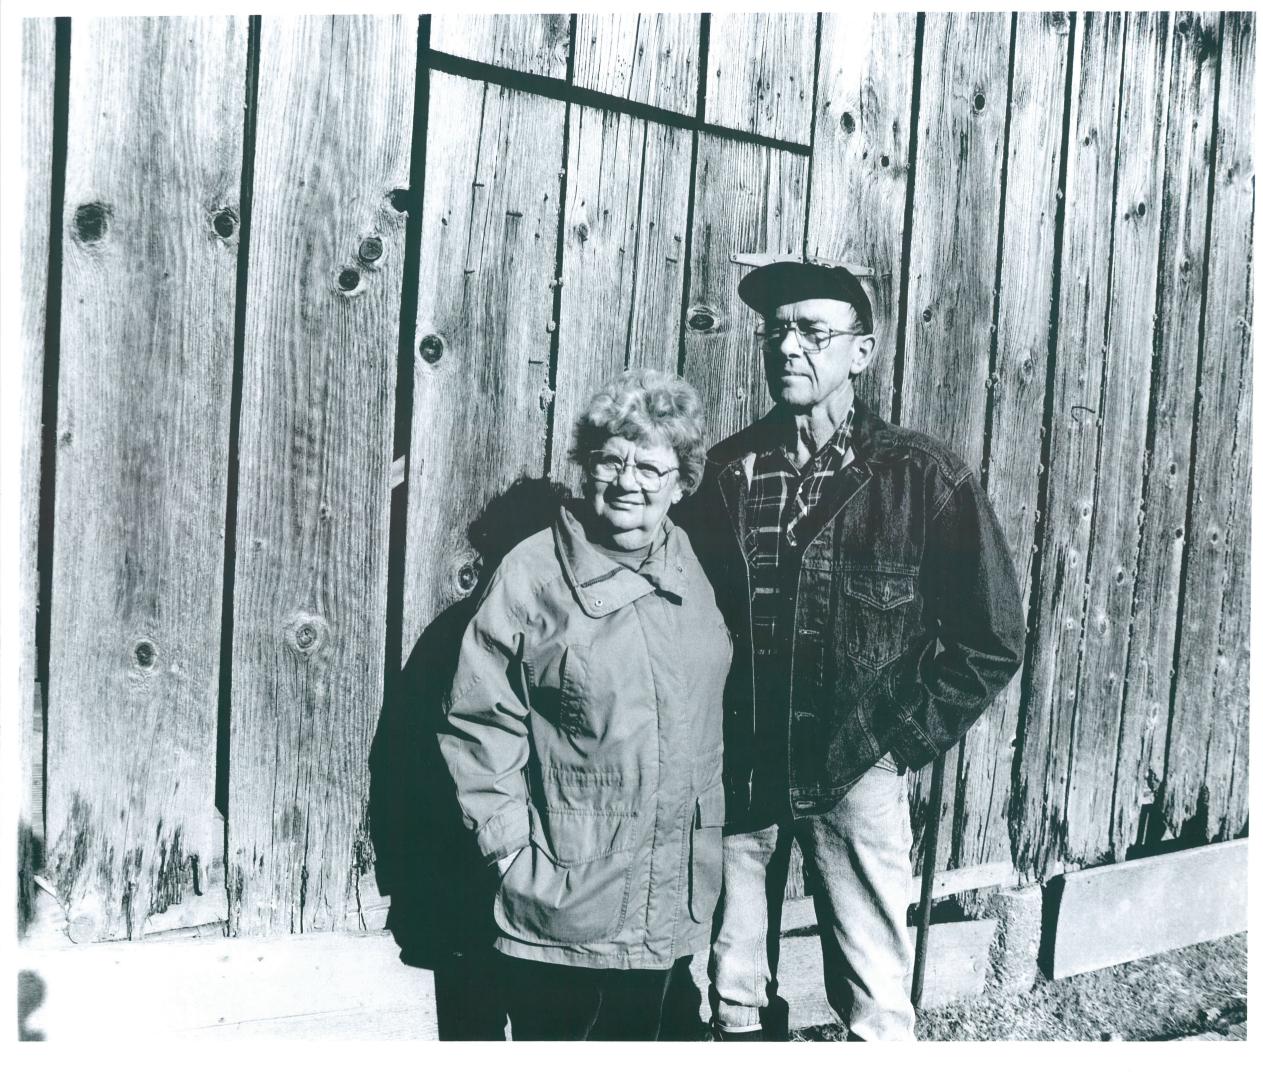

n the ground Variation of Compass 5 17'Oct. 1853 207 Rods

J. 16 S. 98. 5 17 S. T. 3

Plat and holis of John Browns Claim, Begenning at a Stake on Sec. 4 J. 17 S. R. 5 H. Mell. Mur. From which post cor. of Sect. 32. 33. and 4. 25 of 3. 16 and 17 S. R. 5 4. brans A. 21°31 1. 16.12 ch dist. Thence S. 8400 0. 51.00 chs. to a stake in the praise, Shen a stath 90.00 chs. to a Stake, Shine M. 66 15 W. 39.50 ches. to a Stake, 6 1 36 81 36 4. 42.80 chs. to a Stake, Thence J. 14.43 On Man yo ches to place of biganner porte. of acrus 641-. P. Helsh.



Dwone, Kinh, & aleponder

5th loth & 7th generation on this form



Kirk alepander Richardson



Kirk & alexander Richardson



Kirk & alexander Richardson 5th a 6th generation



Dwane Richardson & Son Kirts Richardson 5th generation 6th generation



Sylvia & Dwane Richardson 56 geer on this farm