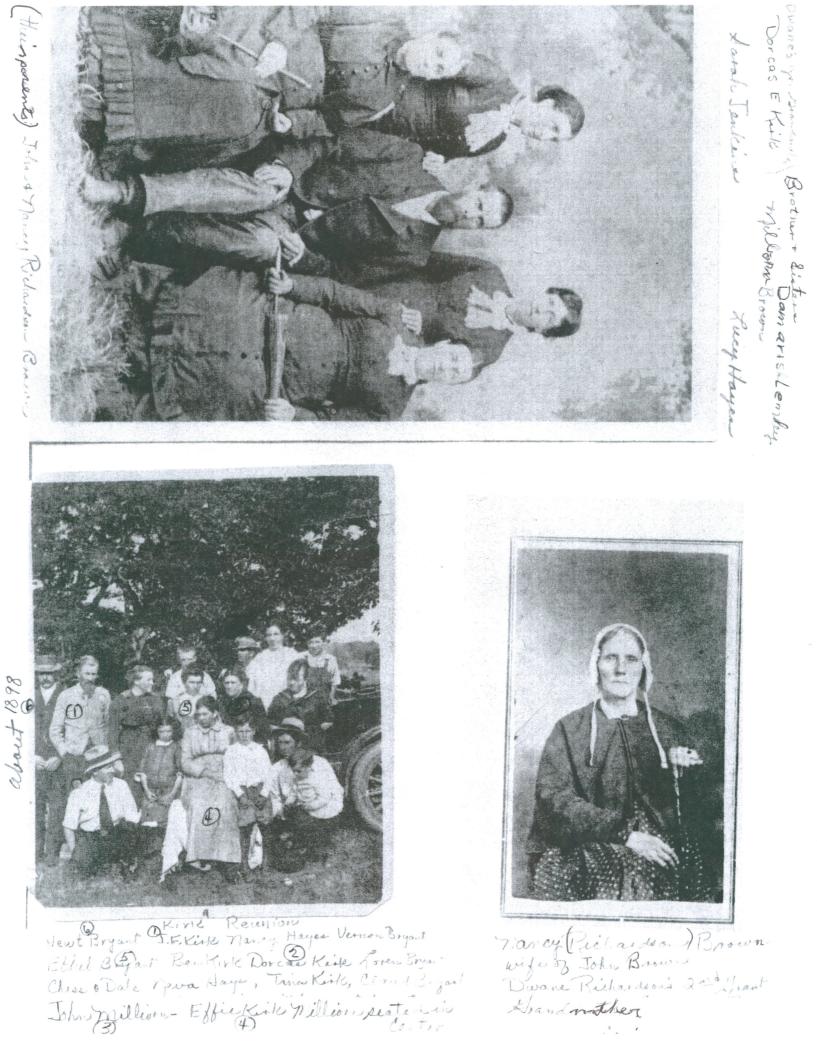

Oregon Bound

lies nife nancy Richardson Brown with her brother Benjomin Richardson, his nige mary and his worthers Aoran Richardson, his nife Manay and Clayton Richardson, his mile manerara, also two nephenes Rowland and Themson Hinton, Zehele Shelton all lift missouri for Oregon and the Willomette Valley. The porty crossed the plains in wagons pulled by Ox team. The wagon train of fifty wagens was captained by Oris Brown. The train stade together as far as Big Blue when it divided , one porty took the Southern route and that of which the Browns and Richardsons belonged came by the Barlow Road. they stopped for a time in yamhill and Palk Countys . Un 1848 they came to Lone County and steaked their cloims near the Long tom River on the west edge of the Willamette Malley. The Brows built a log colin on the Old Trail that passed right by their cabon. The Old Trail later to be known as the California Road; in 1849 Then applegate Trail - The corner stones for the cabin were misable for nany years.

# BRYANTS RICHARDSON. GENERAL MERCHANDISE 1 FRANKLIN ORE On Applegole trail Late 18005 3/2 miles from DLC Brown