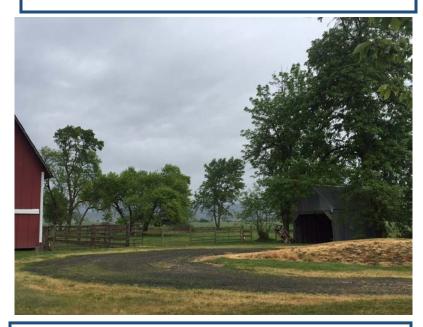

he don't have much information on this. There is several crutbuildings and a baken thought to have been built in the early 1900's.