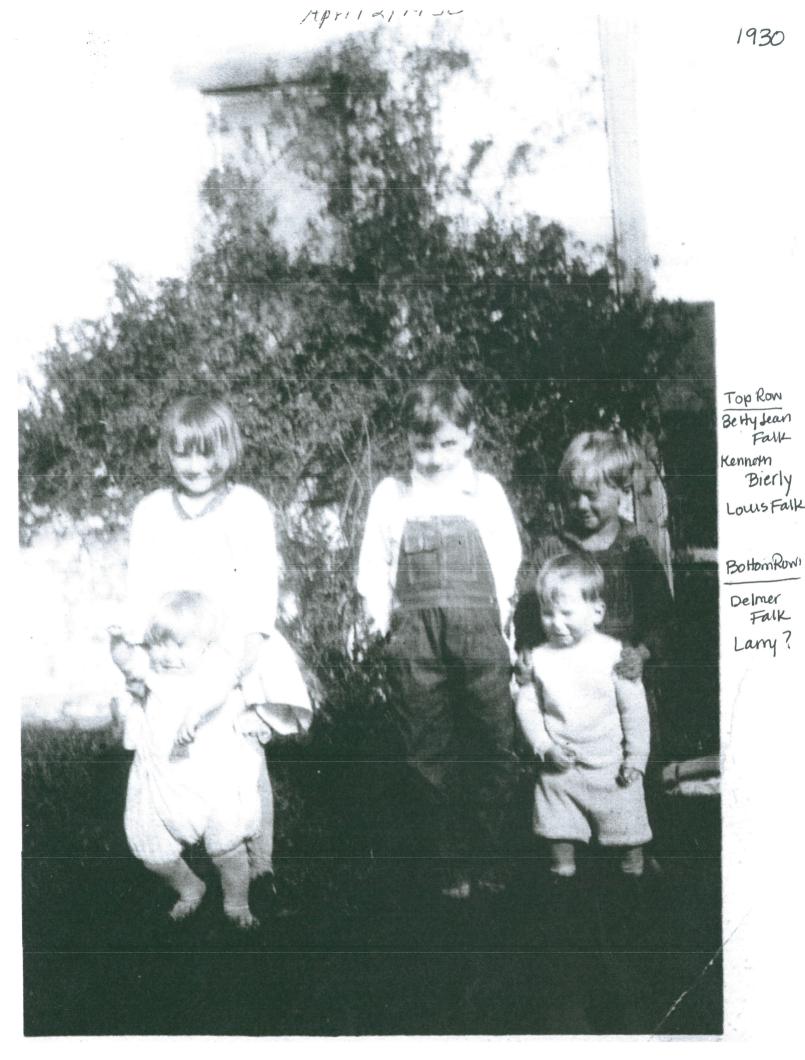

### The family:

How many generations live on the farm or ranch today? 1

List names and birth years:

Muke Moore 1983 Andrew Moore 2009

### The family history narrative:

Submit two or three pages of family history narrative, including, but not limited to generational transfers of the farm or ranch. Please also submit historical & current photos of the property & family, if available. Do *not* send original documents as they will not be returned. Digital format photos (at highest resolution [300 dpi]) are particularly desirable, so that they may be used in publications, the program's database or the web site. Submitted information, including photos, will be deposited in the OSU Libraries – Special Collections & Archives Research Center for future reference. Please send digital photos included with your application to <a href="mailto:cfr@oregonfb.org">cfr@oregonfb.org</a> by May 1.