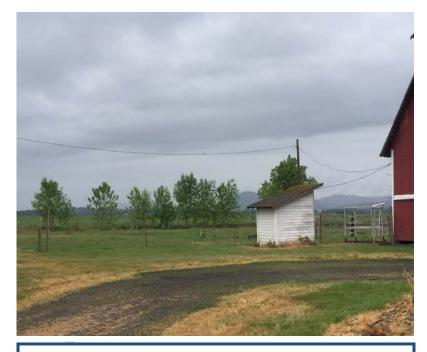

he don't have much information on this. There is several crutbuildings and a baken thought to have been built in the early 1900's.