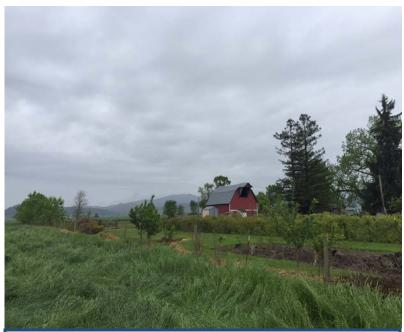

he don't have much information on this. There is several crutbuildings and a baken thought to have been built in the early 1900's.