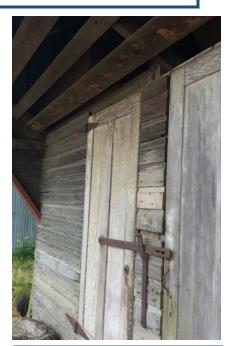

he don't have much information on this. There is several crutbuildings and a baken thought to have been built in the early 1900's.