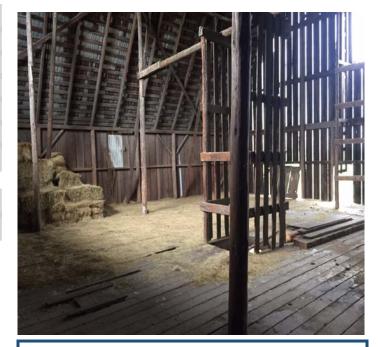

he don't have much information on this. There is several crutbuildings and a baken thought to have been built in the early 1900's.