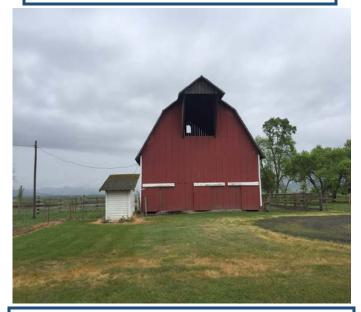

he don't have much information on this. There is several crutbuildings and a baken thought to have been built in the early 1900's.