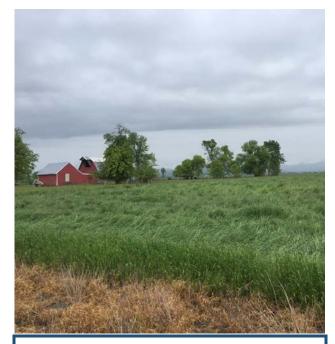

he don't have much information on this. There is several crutbuildings and a baken thought to have been built in the early 1900's.