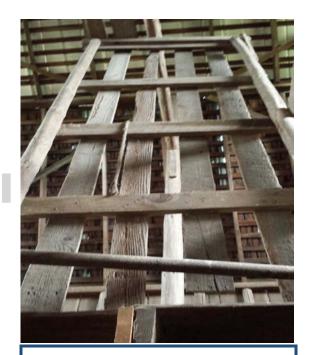

he don't have much information on this. There is several crutbuildings and a baken thought to have been built in the early 1900's.