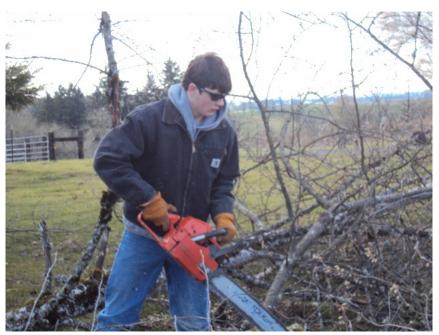

David and Kari Hiebenthal with their sons Joseph and Joshua currently live on the 105 acres that Grandpa Joseph inherited. In 2005, they built their home and barn to raise their sons. They currently run 25 head of Polled Hereford Beef Cows, grow and bale their own hay for their herd and for purchasing. They have a small orchard and grow natural grass fed beef for customers. They clear sections of orchards, timber and pastures to improve the land as well as have built many new fences and repaired old ones. They continue with the Hiebenthal tradition of taking care of the land and improving it for the next generation. Joseph and Joshua are both active in 4-H and FFA, help their parents with the farming, cows and hay production and help Grandpa Hiebenthal with his custom farming operation.