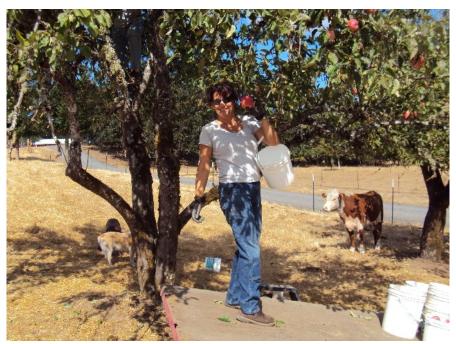

David and Kari Hiebenthal with their sons Joseph and Joshua currently live on the 105 acres that Grandpa Joseph inherited. In 2005, they built their home and barn to raise their sons. They currently run 25 head of Polled Hereford Beef Cows, grow and bale their own hay for their herd and for purchasing. They have a small orchard and grow natural grass fed beef for customers. They clear sections of orchards, timber and pastures to improve the land as well as have built many new fences and repaired old ones. They continue with the Hiebenthal tradition of taking care of the land and improving it for the next generation. Joseph and Joshua are both active in 4-H and FFA, help their parents with the farming, cows and hay production and help Grandpa Hiebenthal with his custom farming operation.