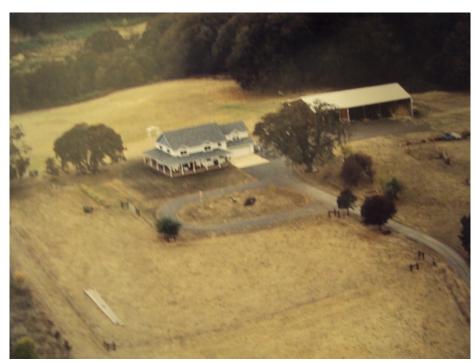

David and Kari Hiebenthal with their sons Joseph and Joshua currently live on the 105 acres that Grandpa Joseph inherited. In 2005, they built their home and barn to raise their sons. They currently run 25 head of Polled Hereford Beef Cows, grow and bale their own hay for their herd and for purchasing. They have a small orchard and grow natural grass fed beef for customers. They clear sections of orchards, timber and pastures to improve the land as well as have built many new fences and repaired old ones. They continue with the Hiebenthal tradition of taking care of the land and improving it for the next generation. Joseph and Joshua are both active in 4-H and FFA, help their parents with the farming, cows and hay production and help Grandpa Hiebenthal with his custom farming operation.