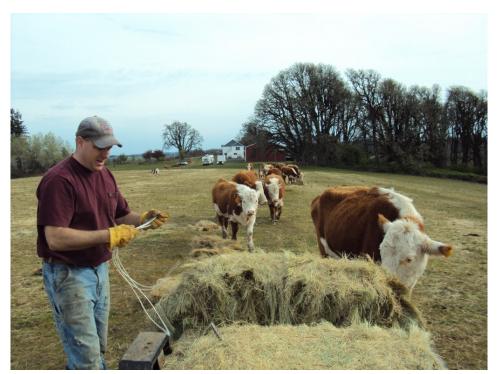

David and Kari Hiebenthal with their sons Joseph and Joshua currently live on the 105 acres that Grandpa Joseph inherited. In 2005, they built their home and barn to raise their sons. They currently run 25 head of Polled Hereford Beef Cows, grow and bale their own hay for their herd and for purchasing. They have a small orchard and grow natural grass fed beef for customers. They clear sections of orchards, timber and pastures to improve the land as well as have built many new fences and repaired old ones. They continue with the Hiebenthal tradition of taking care of the land and improving it for the next generation. Joseph and Joshua are both active in 4-H and FFA, help their parents with the farming, cows and hay production and help Grandpa Hiebenthal with his custom farming operation.