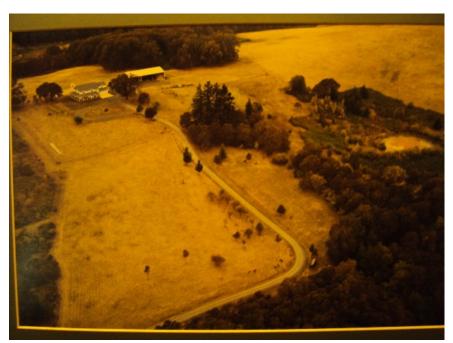

#### Est. September 20, 1912

August Hiebenthal, with his wife Frieda, purchased 296.25 acres in the Perrydale community on September 20, 1912, for \$9,850.00. The property included rolling hills with half in open crop and pasture land and half in timber. The Hiebenthals were of German heritage and spoke the language in church and with their five children. Frieda was often called upon to help with the arrival of new babies in the community and August cut timber which was shipped to Portland. Picking the crops of cherries and prunes was a family affair each year. In 1928, August and Frieda retired and moved to Dallas and the property was divided among the children. They celebrated their Golden wedding anniversary in 1943 and August passed away in 1944, Frieda passed away in 1950.

The property located at 4355 Perrydale Road, Dallas, OR 97338, was inherited by son Joseph George and Helena G. Hiebenthal. They were married December 8, 1928, and had two sons, Wayne and David Hiebenthal. They lived on the home farm until 1952, when the house Joseph had built was moved down the 1.2 mile lane to be closer to the paved road and lived there until 1988, when they moved to town. They threshed grain, did custom farm work and picked crops. Joseph passed away November 7, 1992, and Helena passed away October 23, 2004. They were married 64 years.

David and Sharon Hiebenthal inherited the 105 acres in 1972. They picked cherries and prunes and raised Polled Hereford Cows with their three children. The property was partially customed farmed by a nephew for a number of years producing wheat and grass seed. They have been married 49 years and passed the property to their eldest son David Jr and his wife Kari in 2004.

David and Kari Hiebenthal with their sons Joseph and Joshua currently live on the 105 acres that Grandpa Joseph inherited. In 2005, they built their home and barn to raise their sons. They currently run 25 head of Polled Hereford Beef Cows, grow and bale their own hay for their herd and for purchasing. They have a small orchard and grow natural grass fed beef for customers. They clear sections of orchards, timber and pastures to improve the land as well as have built many new fences and repaired old ones. They continue with the Hiebenthal tradition of taking care of the land and improving it for the next generation. Joseph and Joshua are both active in 4-H and FFA, help their parents with the farming, cows and hay production and help Grandpa Hiebenthal with his custom farming operation.