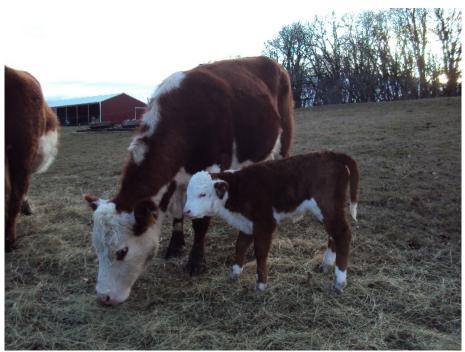

## Oregon Century Farm & Ranch Program Application - Continued

History of crops or livestock raised on farm or ranch - Cont'd:

What are crops / livestock raised on the subject farm or ranch today? Polled Herefords (25), Hay, Timber, Orchards

David and Sharon Hiebenthal inherited the 105 acres in 1972. They picked cherries and prunes and raised Polled Hereford Cows with their three children. The property was partially customed farmed by a nephew for a number of years producing wheat and grass seed. They have been married 49 years and passed the property to their eldest son David Jr and his wife Kari in 2004.

David and Kari Hiebenthal with their sons Joseph and Joshua currently live on the 105 acres that Grandpa Joseph inherited. In 2005, they built their home and barn to raise their sons. They currently run 25 head of Polled Hereford Beef Cows, grow and bale their own hay for their herd and for purchasing. They have a small orchard and grow natural grass fed beef for customers. They clear sections of orchards, timber and pastures to improve the land as well as have built many new fences and repaired old ones. They continue with the Hiebenthal tradition of taking care of the land and improving it for the next generation. Joseph and Joshua are both active in 4-H and FFA, help their parents with the farming, cows and hay production and help Grandpa Hiebenthal with his custom farming operation.