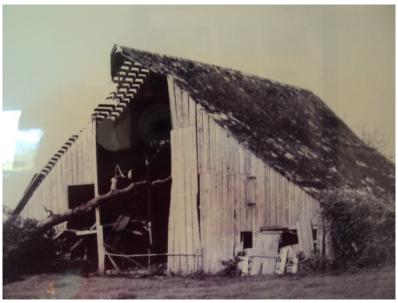

#### Est. September 20, 1912

August Hiebenthal, with his wife Frieda, purchased 296.25 acres in the Perrydale community on September 20, 1912, for \$9,850.00. The property included rolling hills with half in open crop and pasture land and half in timber. The Hiebenthals were of German heritage and spoke the language in church and with their five children. Frieda was often called upon to help with the arrival of new babies in the community and August cut timber which was shipped to Portland. Picking the crops of cherries and prunes was a family affair each year. In 1928, August and Frieda retired and moved to Dallas and the property was divided among the children. They celebrated their Golden wedding anniversary in 1943 and August passed away in 1944, Frieda passed away in 1950.

The property located at 4355 Perrydale Road, Dallas, OR 97338, was inherited by son Joseph George and Helena G. Hiebenthal. They were married December 8, 1928, and had two sons, Wayne and David Hiebenthal. They lived on the home farm until 1952, when the house Joseph had built was moved down the 1.2 mile lane to be closer to the paved road and lived there until 1988, when they moved to town. They threshed grain, did custom farm work and picked crops. Joseph passed away November 7, 1992, and Helena passed away October 23, 2004. They were married 64 years.