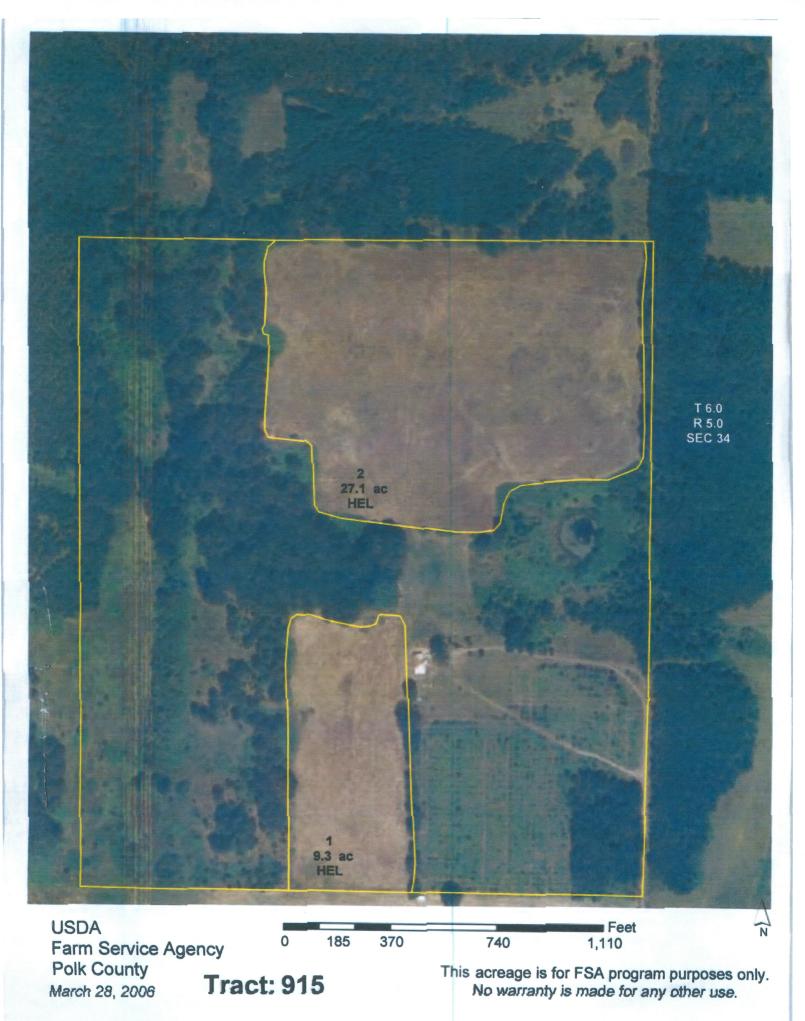

How many acres does the subject farm or ranch include today? 105 acres

How many acres are in agricultural use today? 105 acres

#### TRACT 1:

A part of Section 33, Township 6 South, Range 5 West of the Willamette Meridian described as follows, to-wit: Beginning at a point which is 6.69 chains North of the one quarter section corner on the line between Sections 33 and 34 in said Township 6 South, Range 5 West, and running thence West 30.30 chains; thence South 34.64 chains; thence East 30.30 chains; thence North 34.64 chains to the place of beginning, containing 105 acres, more or less, EXCEPTING therefrom 30 feet off the whole East side for road purposes.