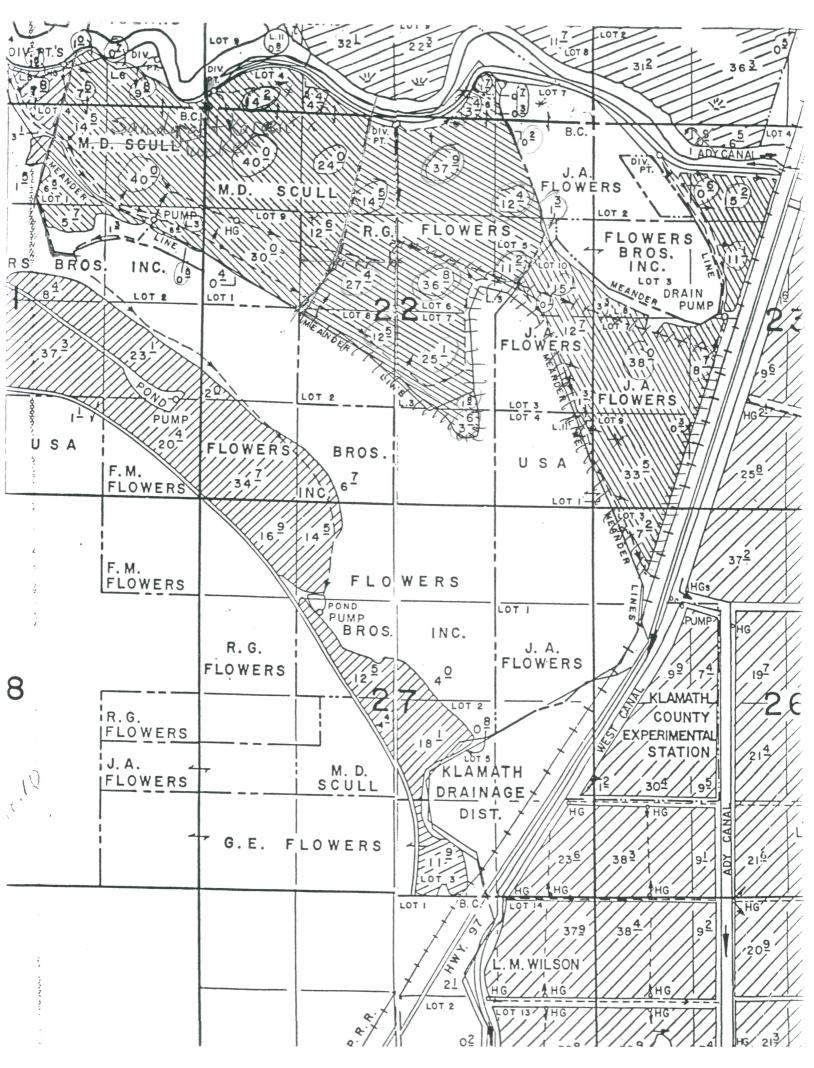

The ranched stayed the same till James Flowers returned from WWII and began to purchase additional land, eventually purchasing several adjoining ranches and properties. He eventually was joined with his brothers, Francis and George and farmed the ranch as Flowers Brothers Incorporated. The next change came in 1979, when James's youngest son, Bob and his wife, Christy, approached the brothers to purchase some of the farm. In the end, all three of James's children, Bob, James, and Dorothy purchased some of the ranch.

Today only Bob and Christy own the land as James health forced him to return his to the brothers and Dorothy sold her portion to someone outside the family.

As of 2011, Bob and Christy still farm part of the original land and have purchased the majority shares of Flowers Brothers Incorporated, so most of the ranch is intact. Bob and Christy's two sons Jason, 28 and Larry, 25 are now into farming and on track for at least one of them to take over and keep the farm going for another generation.

We have went from flood irrigating to pivots and drip irrigation. We are now trying crops that are not normally grown here, such as sweet corn and orchards.

There's more information on us in the Klamath Echos.