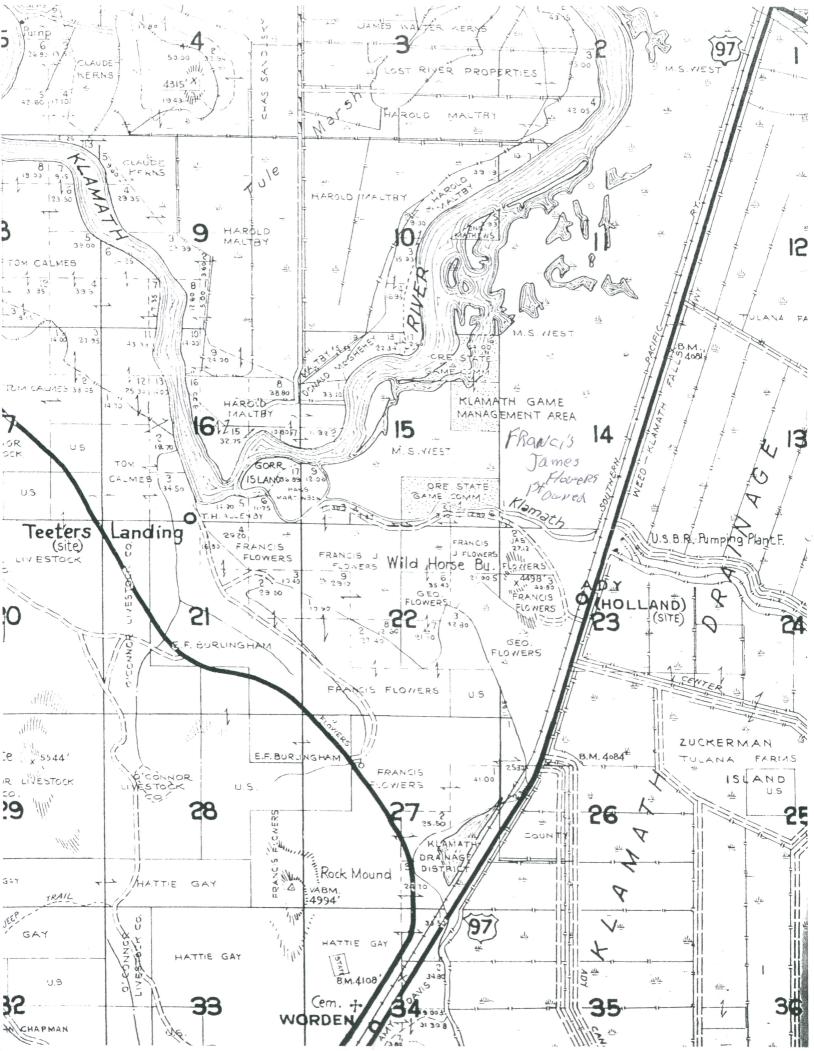

Rev 11/2006

Make checks payable to:

Authorization

In the late 1890s my fathers grandfather, who was a dairy farmer in Ferndale, California, and a friend came to the Klamath Falls area to look at some land that could be farmed some what like the land the farmed in Ferndale. The land was overflow irrigated, meaning in late winter and early spring the river would rise and flood part of the land. It would then slowly recede in late spring or early summer allowing it to be hayed and grazed by the cows. As their background was in dairy it seemed a good opportunity, so they purchased approximately 1000 acres in approximately 1903.

In 1917 they built a dairy and pastured and hayed the natural grass. They even had to ferry hay across the Klamath Straights, which was large enough to support a steamboat business, that went from Keno to Klamath Falls to Lairds Landing, a distance of over 30 miles.

Also in 1905 the Bureau of Reclamation rented part of the present ranch to see if they controlled the water, what crops could be grown.

While grandson, James Flowers was serving in the Army on Iwoa Jima in WWII the Bureau of Reclamation decided to change the Klamath Straights and in the process the dairy was destroyed. This has always been a sour note, as the circumstances surrounding the process, was not handled well by the Bureau or Reclamation.

The ranched stayed the same till James Flowers returned from WWII and began to purchase additional land, eventually purchasing several adjoining ranches and properties. He eventually was joined with his brothers, Francis and George and farmed the ranch as Flowers Brothers Incorporated. The next change came in 1979, when James's youngest son, Bob and his wife, Christy, approached the brothers to purchase some of the farm. In the end, all three of James's children, Bob, James, and Dorothy purchased some of the ranch.

Today only Bob and Christy own the land as James health forced him to return his to the brothers and Dorothy sold her portion to someone outside the family.

As of 2011, Bob and Christy still farm part of the original land and have purchased the majority shares of Flowers Brothers Incorporated, so most of the ranch is intact. Bob and Christy's two sons Jason, 28 and Larry, 25 are now into farming and on track for at least one of them to take over and keep the farm going for another generation.