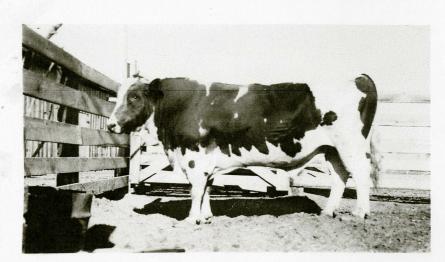

6.4. Carleton with grandsons Dick (left) and SAM Cright) 1948

- 1. Helen feeding burnmers 450's 2. Horse+ carriage with original barn in background 1916
- 3. award wuring cow middle 40's
- 4. Ferdinand 1945
- 5. C. H. Carleton with team barin in background 1939