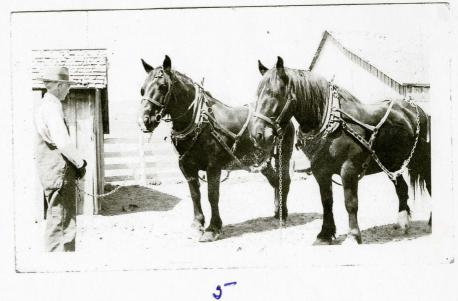

6.4. Carleton with grandsons Dick (left) and SAM Cright) 1948

- 1. Helen feeding burnmers 450's 2. Horse+ carriage with original barn in background 1916
- 3. award wuring cow middle 40's
- 4. Ferdinand 1945
- 5. C. H. Carleton with team barin in background 1939