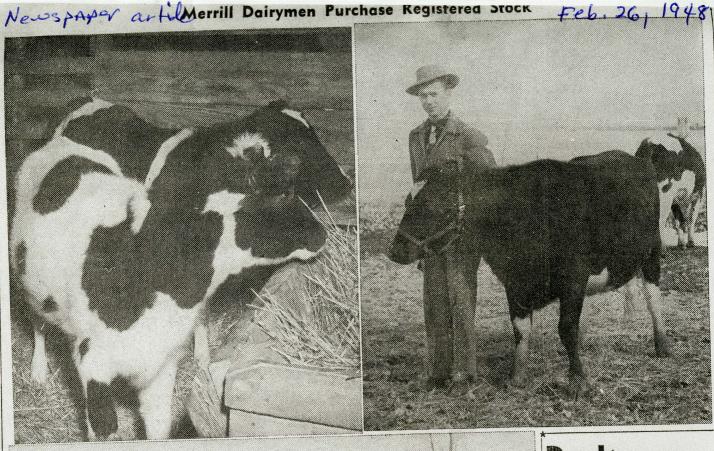

Two young registered Holstein heifers (left) look over new home at Jinnette ranch south of Merrill. They are two of nine head of registered stock purchased by Teers and Ramsey. (Right) Assistant County Agent Jim Elings displays one of the registered heifers just arrived at the Merrill dairy ranch of A. C. Carleton who bought eight head of Holsteins to improve his herd. (Bélow) Black and white Holsteins bunch together and peer over each other's shoulders as the cameraman snaps their picture.

## Merrill Holstein Herds Built Up With Purebreds

By JIM ELINGS Assistant County Agent

als. atly 20

ock. at ock. old

wily ugh if This as ould

narwill nary lack

early seed. 23.3 ases

orts, it of s are ohol. has

snoop

, very

hear-

t week

section

A carload of over \$5000 worth of purebred Holstein cattle was shipped into Klamath county last week by A. C. Carleton and Teers and Ramsey of Merrill. The stock, purchased from Felix Hessing of Aurora, is from one of the outstand-

Carleton took delivery of eight head of heifers and Teers and Ramsey purchased nine head of younger stock. While this stock shows good

quality and type, they have production records to stand behind them. The dams of the stock purchased by the local dairymen were sold on their production records, for \$1 for each pound of butterfat produced in a year's time. The dams averaged \$513 per head.