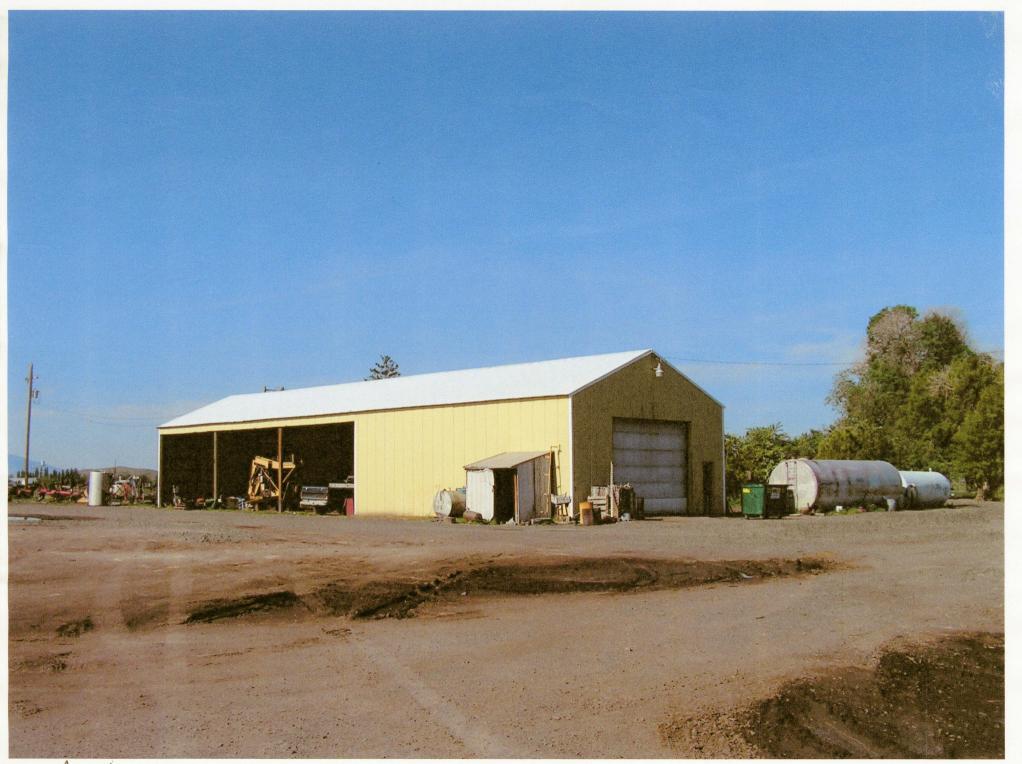

origineel Barn today (2009)

Helen's house today (2009) Built 1942

Helen's house in wrinter - Beuilt 1942

Shop/ storage Bldg. Built circa 1974 by CArleton Bios

Newest shop Built JAn. 2009 by Cityleton Farms