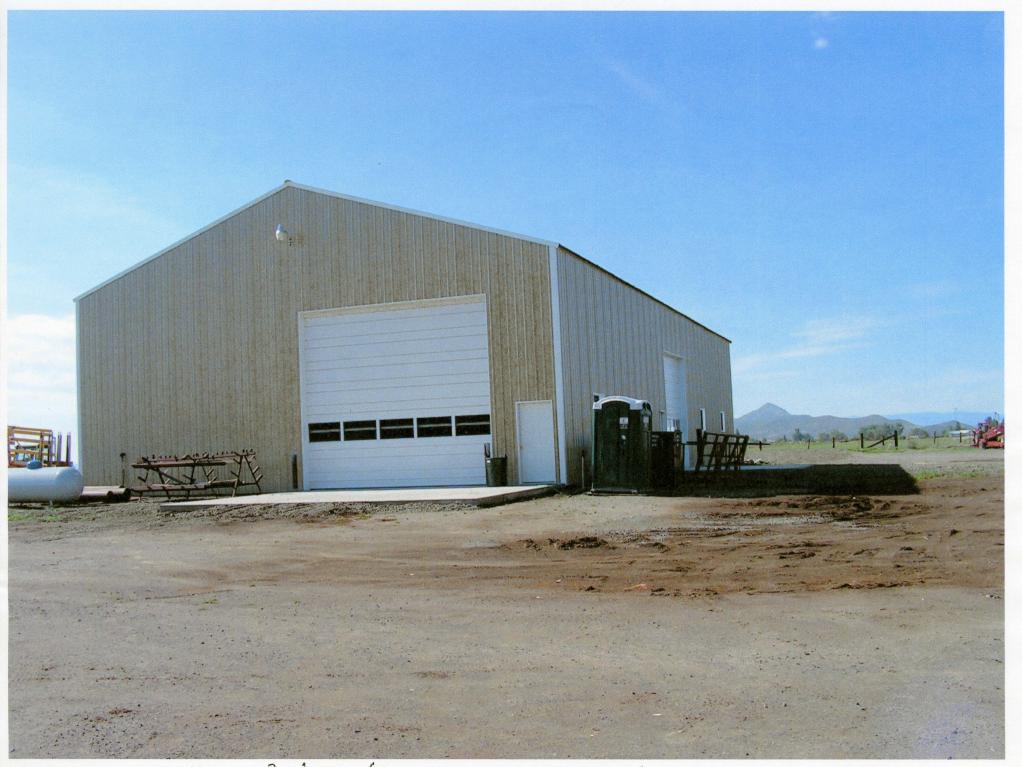

origineel Barn today (2009)

Helen's house today (2009) Built 1942

Helen's house in wrinter - Beuilt 1942

Shop/ storage Bldg. Built circa 1974 by CArleton Bios

Newest shop Built JAn. 2009 by Cityleton Farms