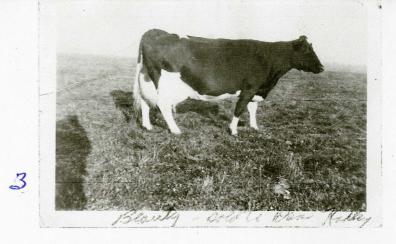

6.4. Carleton with grandsons Dick (left) and SAM Cright) 1948

- 1. Helen feeding burnmers 450's 2. Horse+ carriage with original barn in background 1916
- 3. award wuring cow middle 40's
- 4. Ferdinand 1945
- 5. C. H. Carleton with team barin in background 1939