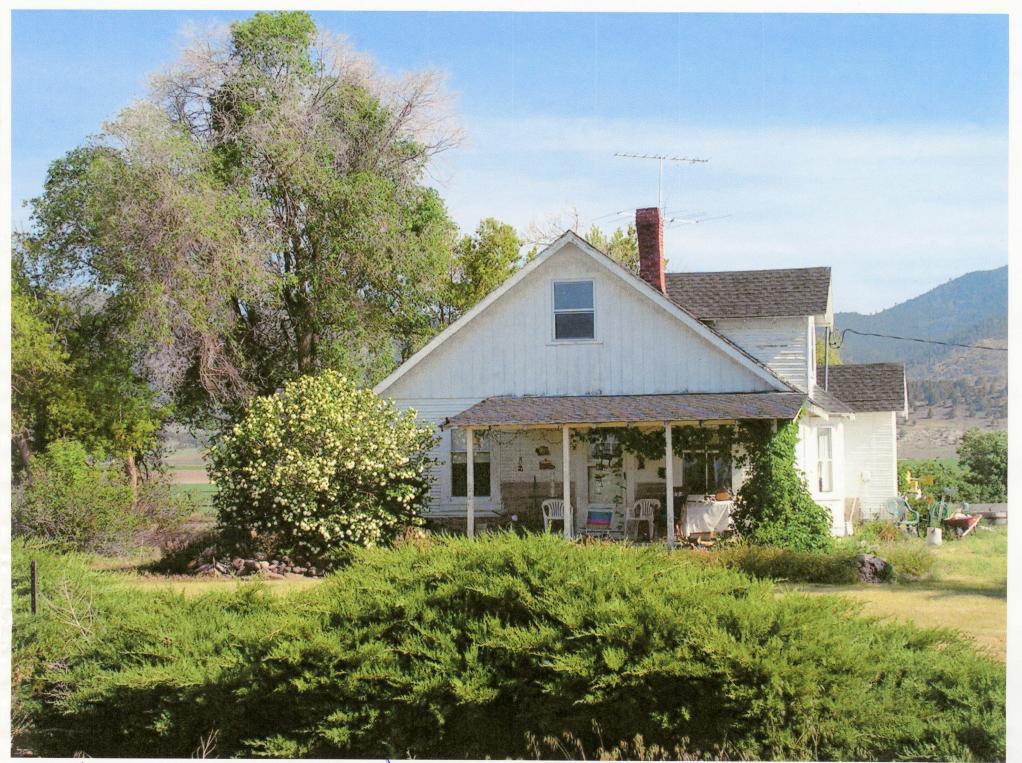

Alfrred attended the Merrill schools and graduated from Merrill High School in 1929. Then he went to Albany College for 2 years. Following that he went to work for First National Bank in Merrill, which had a branch in Malin, Or. There he met and married Helen and they moved to Mollalla, Or. where he worked for the bank. A son, George (Sam) was born there in 1941. Due to illness to his father they moved back to Merrill in early 1942 and he entered the dairy business with his father. This was an award winning herd with production records that stood for many years. There they built a house on this proerty where Helen still lives. A second son, Richmond (Dick) was born in 1943. The farm at this time was divided into small fields, 10 acres or less, and was mostly pasture land, although some clover was grown for seed, and some hay was grown for winter feed.

As of this writing, Helen is still alive and living on the property in the house she and Alfred built in 1942. The original barn built by G. H. Carleton still exists, although it is in disrepair. The original well and wellhouse still exist althogh a new well had to be drilled as the original failed. Helen wants this property to stay in the Carleton family, so upon her passing it will go to Greg and Jlm to continue to farm.

origineel Barn today (2009)

Helen's house today (2009) Built 1942

Helen's house in wrinter - Beuilt 1942

Shop/ storage Bldg. Built circa 1974 by CArleton Bios

Newest shop Built JAn. 2009 by Cityleton Farms