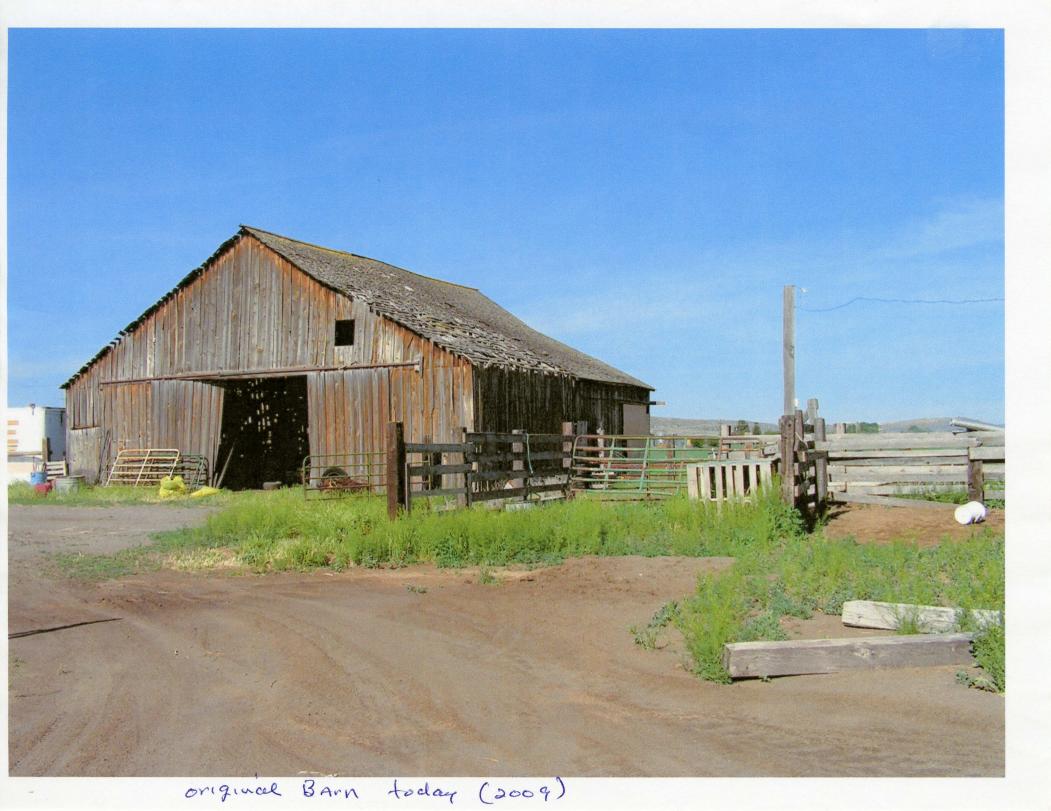

As of this writing, Helen is still alive and living on the property in the house she and Alfred built in 1942. The original barn built by G. H. Carleton still exists, although it is in disrepair. The original well and wellhouse still exist althogh a new well had to be drilled as the original failed. Helen wants this property to stay in the Carleton family, so upon her passing it will go to Greg and Jlm to continue to farm.

origineel Barn today (2009)

Helen's house today (2009) Built 1942

Helen's house in wrinter - Beuilt 1942

Shop/ storage Bldg. Built circa 1974 by CArleton Bios

Newest shop Built JAn. 2009 by Cityleton Farms