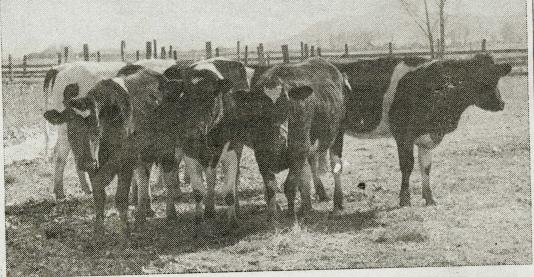

Two young registered Holstein heifers (left) look over new home at Jinnette ranch south of Merrill. They are two of nine head of registered stock purchased by Teers and Ramsey. (Right) Assistant County Agent Jim Elings displays one of the registered heifers just arrived at the Merrill dairy ranch of A. C. Carleton who bought eight head of Holsteins to improve his herd. (Bélow) Black and white Holsteins bunch together and peer over each other's shoulders as the cameraman snaps their picture.

Carleton took delivery of eight head of heifers and Teers and Ramsey purchased nine head of younger stock. While this stock shows good

quality and type, they have production records to stand behind them. The dams of the stock purchased by the local dairymen were sold on their production records, for \$1 for each pound of butterfat produced in a year's time. The dams averaged \$513 per head.

The 17 head of cattle purchased by the two, Meyell disymptors of Hazelwood bloodlines, one of the higher producing Holstein families.

Carleton expects to take delivery in the near future of a young bull of Carnation breeding from the Holstein herd of S. B. Hall, Trout-