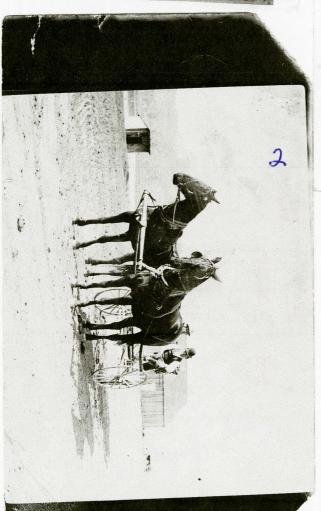

6.4. Carleton with grandsons Dick (left) and SAM Cright) 1948

- 1. Helen feeding burnmers 450's 2. Horse+ carriage with original barn in background 1916
- 3. award wuring cow middle 40's
- 4. Ferdinand 1945
- 5. C. H. Carleton with team barin in background 1939