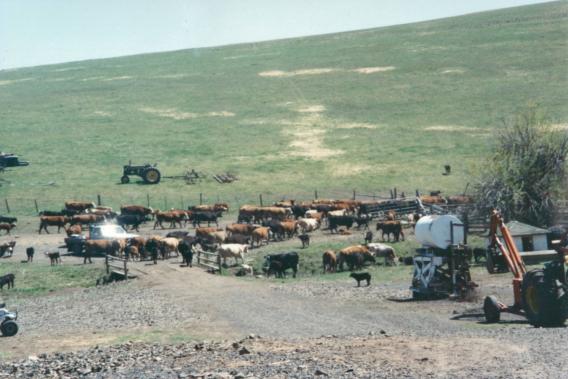

Crops are in CRP Replacements heifors are replaced back into herd, older cows are sold.

How many acres does the subject farm or ranch include today?

app 4800

How many acres are in agricultural use today? 256 CRP