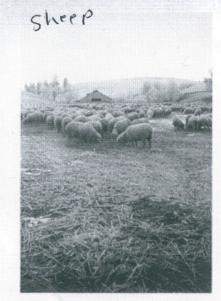

# Century Farm & Ranch Program Application - Continued

| Founder(s):                                                                                                                                                                 |
|-----------------------------------------------------------------------------------------------------------------------------------------------------------------------------|
| Original family owner(s) or founder(s) Pat Doherty                                                                                                                          |
| Date (year) this farm or ranch was acquired by founder(s) De C 3, 1906  (Attach verifying documentation. See Application Qualification #7)                                  |
| Who farms or ranches the land today? Son to Charlie Doherty  Grandson to Pat Duherty                                                                                        |
| Relationship of Applicant to original owner. Please explain lineage. (See Application Qualification #7)                                                                     |
| Grandson                                                                                                                                                                    |
|                                                                                                                                                                             |
| History of buildings:                                                                                                                                                       |
| Are any of the original buildings still in use?   Yes Vo                                                                                                                    |
| If yes, please describe the buildings and their former and current use:                                                                                                     |
|                                                                                                                                                                             |
| Are any of the buildings listed on the National Register of Historic Places?    Yes    No If, "yes", please describe:                                                       |
| History of crops or livestock raised on farm or ranch:                                                                                                                      |
| What were the early crops or livestock?<br>Sheff, grass hay, wheat, barky.                                                                                                  |
| How many acres were included in original farm or ranch? 480                                                                                                                 |
| How did the crops/livestock/use of farm or ranch change over the years?  From Sheep, to Cattle, Alfalfa hay along with  the wheat and barky. Harvesting timber, Fee hunting |
| the wheat and bartey. Harvesting timber, Fee hunting                                                                                                                        |
| deer and BIK.                                                                                                                                                               |