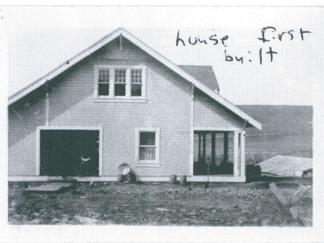

# Century Farm & Ranch Program Application - Continued

| Founder(s):                                                                                                                                                                 |
|-----------------------------------------------------------------------------------------------------------------------------------------------------------------------------|
| Original family owner(s) or founder(s) Pat Doherty                                                                                                                          |
| Date (year) this farm or ranch was acquired by founder(s) De C 3, 1906  (Attach verifying documentation. See Application Qualification #7)                                  |
| Who farms or ranches the land today? Son to Charlie Doherty  Grandson to Pat Duherty                                                                                        |
| Relationship of Applicant to original owner. Please explain lineage. (See Application Qualification #7)                                                                     |
| Grandson                                                                                                                                                                    |
|                                                                                                                                                                             |
| History of buildings:                                                                                                                                                       |
| Are any of the original buildings still in use?   Yes Vo                                                                                                                    |
| If yes, please describe the buildings and their former and current use:                                                                                                     |
|                                                                                                                                                                             |
| Are any of the buildings listed on the National Register of Historic Places?    Yes    No If, "yes", please describe:                                                       |
| History of crops or livestock raised on farm or ranch:                                                                                                                      |
| What were the early crops or livestock?<br>Sheff, grass hay, wheat, barky.                                                                                                  |
| How many acres were included in original farm or ranch? 480                                                                                                                 |
| How did the crops/livestock/use of farm or ranch change over the years?  From Sheep, to Cattle, Alfalfa hay along with  the wheat and barky. Harvesting timber, Fee hunting |
| the wheat and bartey. Harvesting timber, Fee hunting                                                                                                                        |
| deer and BIK.                                                                                                                                                               |