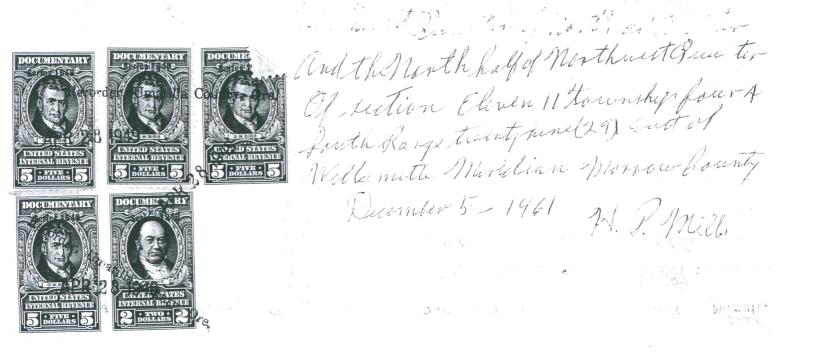

# Century Farm & Ranch Program Application - Continued

| Founder(s):                                                                                                                                                                 |
|-----------------------------------------------------------------------------------------------------------------------------------------------------------------------------|
| Original family owner(s) or founder(s) Pat Doherty                                                                                                                          |
| Date (year) this farm or ranch was acquired by founder(s) De C 3, 1906  (Attach verifying documentation. See Application Qualification #7)                                  |
| Who farms or ranches the land today? Son to Charlie Doherty  Grandson to Pat Duherty                                                                                        |
| Relationship of Applicant to original owner. Please explain lineage. (See Application Qualification #7)                                                                     |
| Grandson                                                                                                                                                                    |
|                                                                                                                                                                             |
| History of buildings:                                                                                                                                                       |
| Are any of the original buildings still in use?   Yes Vo                                                                                                                    |
| If yes, please describe the buildings and their former and current use:                                                                                                     |
|                                                                                                                                                                             |
| Are any of the buildings listed on the National Register of Historic Places?    Yes    No If, "yes", please describe:                                                       |
| History of crops or livestock raised on farm or ranch:                                                                                                                      |
| What were the early crops or livestock?<br>Sheff, grass hay, wheat, barky.                                                                                                  |
| How many acres were included in original farm or ranch? 480                                                                                                                 |
| How did the crops/livestock/use of farm or ranch change over the years?  From Sheep, to Cattle, Alfalfa hay along with  the wheat and barky. Harvesting timber, Fee hunting |
| the wheat and bartey. Harvesting timber, Fee hunting                                                                                                                        |
| deer and BIK.                                                                                                                                                               |