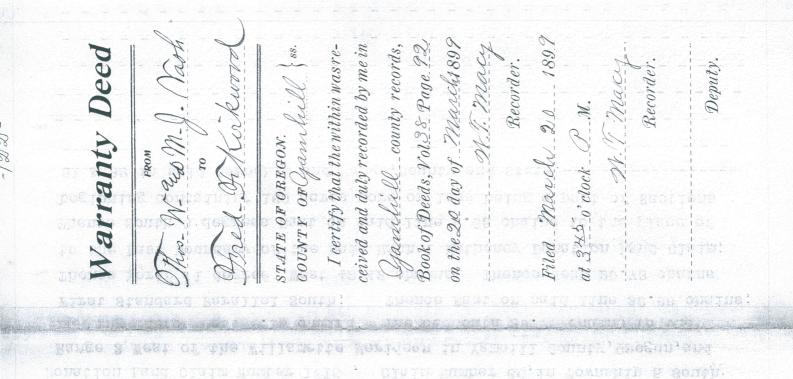

### For office use only

Date Received 5 - 31 - 05

Approved?  $\Box$  Yes  $\Box$  No

Authorization

Century Farm & Ranch Program Coordinator **OHS Library** 

MSS 1604 Program ID No.

Rev 11/2004

Mellssa J. Nash - ---- *his wife, to me personally* known to be the identical persons described in, and who executed the within instrument and acknowledged to me that they executed the same freely for the uses and purposes therein named. And the said Melissa J. Nash ----- on examination separate and voluntarily and apart from her said husband, acknowledged to me that she executed the same freely and without fear or compulsion from any one.

onn Public for Origons

This Indenture Witnesseth, That No moments v.

This Indenture Witnesseth, That We Thomas W. Nash, -----

Beginning at the South East Corner of the Rachel Matheney. Donation Land Claim Number 1615 , Claim Number 66, in Township 5 South Range 2 West of the Willamette Meridean in Yamhill County, Oregon, and running Thence West 8.15 chains; Thence South 39.77 chains to the First Standard Parallel South; Thence East on said line 38.68 chains; Thence North / 1 degree West 42.42 chains; Thence West 29.73 chains to the East boundary of the said Rachel Matheney Donation Land Claim; Thence South 3 degrees East on said line 2.65 chains to the place of beginning containing 160 acres more or less being a part of Sections 31.8 32 in said Township and Range, County and State.

In Witness Whereof we have hereunto set our ---- handsand

seal Sthis 20th. day of March, ----- A. D. 1899.

Done in the Presence of Thomas W. Wash MAN Melissa y Mash

May 27, 2005

Century Farm & Ranch Program Oregon Agricultural Education Foundation 3415 Commericial Street, S Salem, OR 97302

Enclosed is a copy of the Deed from Nash to Kirkwood dated March 1899. Fred managed the farm until his death in 1963. Upon his death he left his daughter Olga Daughtry a life estate in the farm and upon her death in 1973 the farm went to Fred's 3 grandchildren Laurence Imlah, Bernice Gesik and Douglas Daughtry. Olga managed the farm until her death in 1973. Larry Imlah farmed the acreage until he sold his interest to Bernice Gesik and Douglas Daughtry in 1975. Bernice and Douglas took over the management of the farm in 1975 and currently lease 75 acres to Fred Kirkwood's great grandson, John Imlah. Fred's two great, great grandsons, Brian and Brandon Imlah, live on the farm and help their Dad John Imlah with the farming. Doug and Bernice manage the filbert orchards.