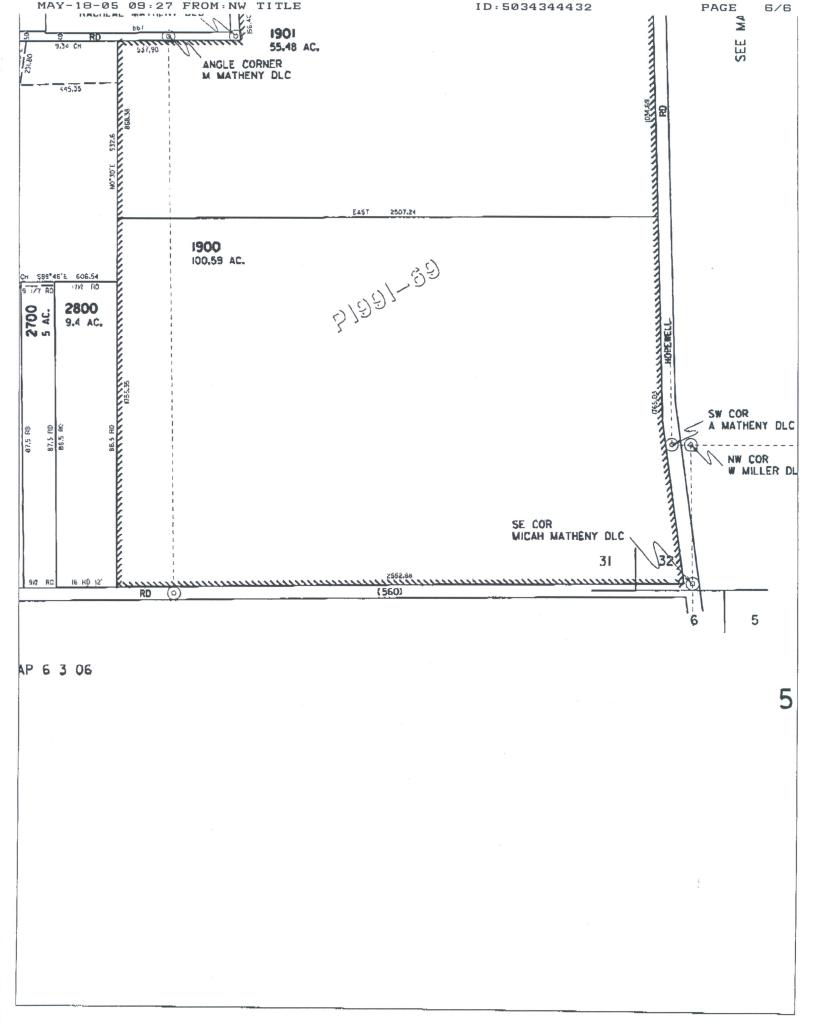

Beginning at the Southeast corner of the Rachel Matheney Donation Land Claim, Number 1615, Claim Number 66, in Township Five South, Range Three West of the Willamette Meridian, and running thence West 8.15 chains, thence South 39.77 chains to the First Standard Parallel South, thence East on said line 38.68 chains, thence North 1° West 42.42 chains; thence West 29.73 chains to the East boundary of the said Rachel Matheney Donation Land Claim, thence South 3° East on said line 2.66 chains to the place of beginning, containing 160 acres, more or less, being a part of sections Thirty-one and Thirty-two, in said Township and range.