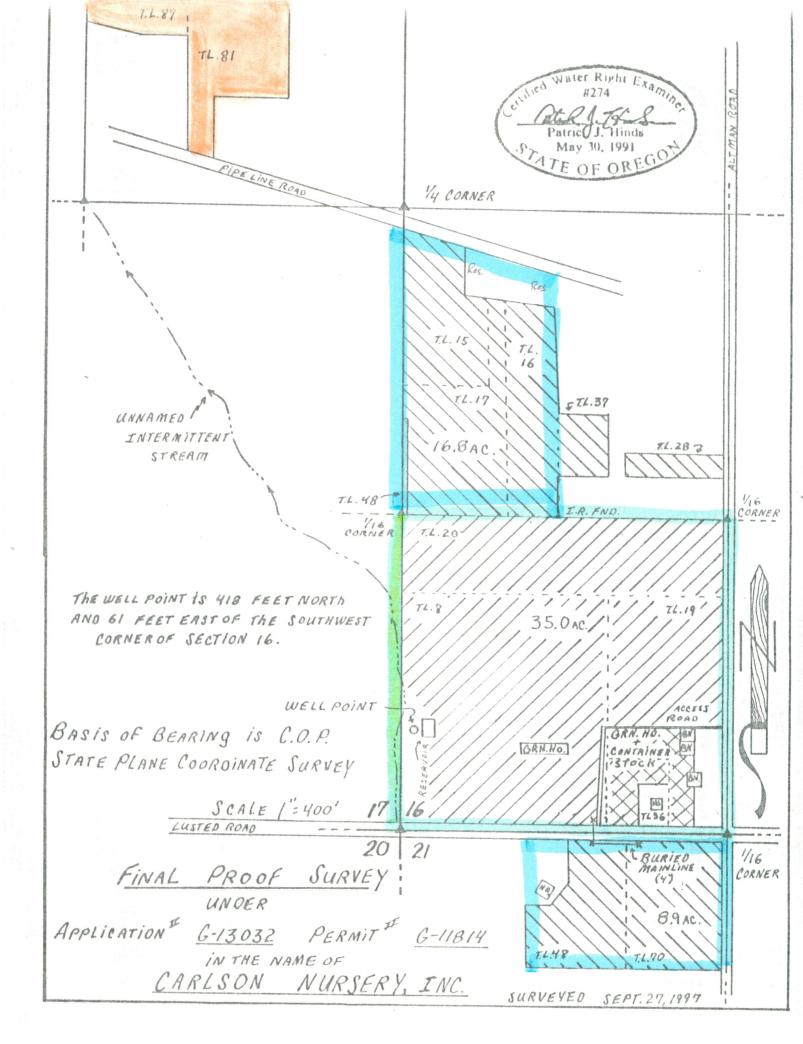

# **Century Farm & Ranch Program Application**

| Date May 10, 2005                                                                                                                                                       |
|-------------------------------------------------------------------------------------------------------------------------------------------------------------------------|
| Type of designation (please check) Century Farm Century Ranch                                                                                                           |
| Legal owner's name Robert H. Carlson                                                                                                                                    |
| (Please attach contact information if different than legal owner)                                                                                                       |
| Mailing address Redacted for Privacy                                                                                                                                    |
| Telephone Redacted for Privacy E-mail address                                                                                                                           |
| County _Multnomah Location of farm or ranch (distance from nearest town) _ Redacted for Privacy                                                                         |
| Township1S Range4E Section16                                                                                                                                            |
| Original family owner(s) or founder(s) Gust & Mathilda Carlson                                                                                                          |
| Date (year) this farm or ranch was acquired by founder(s) June 15, 1905 (Attach verifying documentation. See Application Qualification #7)                              |
| Founder(s) came to Oregon fromMitchell, South Dakota                                                                                                                    |
| Who farms or ranches the land today? Robert H. Carlson and James R. Carlson                                                                                             |
| Relationship to original owner (See Appl. Qualification #5. Please explain lineage) Grandson, Great-Grandson                                                            |
| Are any of the original buildings still in use? Yes No Listed on National Register? Yes No                                                                              |
| If yes, please describeThe original house is used as a @welling.                                                                                                        |
| History of crops or livestock raised on farm or ranch (use additional pages, as needed) Initially the farm was used for general farming and livestock, then was adapted |
| to ornamental nursery crops.                                                                                                                                            |
| How many generations live on the farm or ranch today?3  Please list names and birth years See Attached                                                                  |