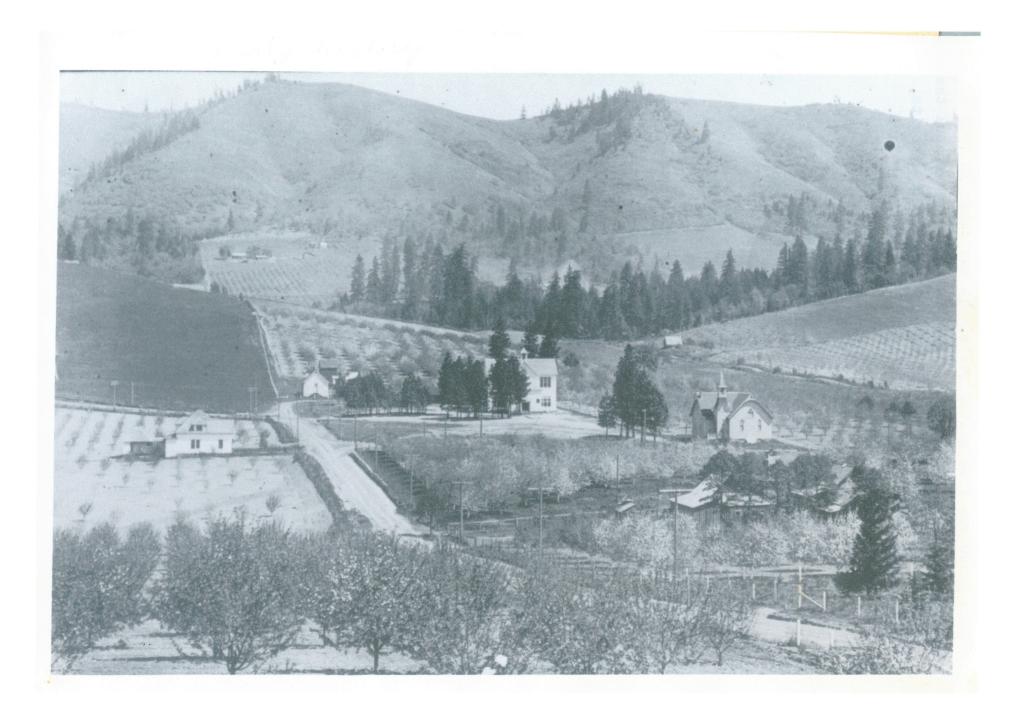

# **Century Farm & Ranch Program Application**

| Date                                                                                                                                                                                               |
|----------------------------------------------------------------------------------------------------------------------------------------------------------------------------------------------------|
| Type of designation (please check)  1. Walter Gowlan Wells, Legal owner's name  2. C. Wilson Wells  1880 Wells Dr., Hood River, Or.  (Please attach contact information if other than legal owner) |
| Mailing address c/o John M. Wells, Redacted for Privacy                                                                                                                                            |
| Redacted for Privacy TelephoneE-mail address                                                                                                                                                       |
| County Hood River Location of farm or ranch (distance from nearest town) Pine Grove, 5 m south of Hood River.                                                                                      |
| Township 2 North Range 11 East Section 18                                                                                                                                                          |
| Original family owner(s) or founder(s) Jerome Wells                                                                                                                                                |
| Date (year) this farm or ranch was acquired by founder(s)November 1, 1901                                                                                                                          |
| (Attach verifying documentation, see qualification #7)                                                                                                                                             |
| Founder(s) came to Oregon from Moline, Illinois                                                                                                                                                    |
| Who farms or ranches the land today? Walter Wells ans Sons, LLC                                                                                                                                    |
| Relationship to original owner (See qualification #5, please explain lineage)                                                                                                                      |
| Are any of the original buildings still in use?  Yes YNo Listed on National Register?  Yes YNo                                                                                                     |
|                                                                                                                                                                                                    |
| If yes, please describe                                                                                                                                                                            |
| His contract the same and a contract and a                                                                                                                                                         |
| History of crops or livestock raised on farm or ranch The early farm had a small apple orchard.                                                                                                    |
| Jerome & Mary had chicken, cows and grew wheat, corn, millet & vegetabl                                                                                                                            |
| What is raised on the farm or ranch today? Today, we grow many varieties of tree                                                                                                                   |
| fruits; apples, pears, cherries and peaches. (attached story)                                                                                                                                      |
| How many generations live on the farm or ranch today? 2 grandsons; Gowlan and Bill **see below                                                                                                     |
| Please list names and birth years Walter Gowlan Wells: Sept. 9, 1917                                                                                                                               |
| C. Wilson (Bill) Wells; Nov. 1, 1919                                                                                                                                                               |
|                                                                                                                                                                                                    |