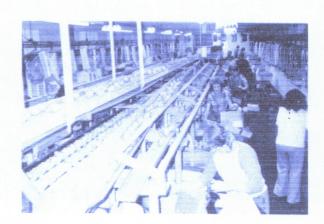

led atmosphere rooms, (20,000 boxes), plus 20,000 boxes regular storage. As the acreage and production increased, so did the need for even more storage space. In 1977, another room was added so that now we can store nearly a quarter million boxes of fruit. This building complex, started in '55, was constructed mostly by family members and ranch employees.

In 1954, Lorn Magnusen, son-in-law of Walter, joined the partnership, and was instrumental in selling, until his retirement in 1980. The founder of this family farm, Walter Wells, retired in May of 1974, but kept an interest by daily visits through the orchards and warehouse until his death in December, 1981. Today, Gowlan and sons, Jim and John, and Bill with sons Gary and Scott, are the nucleus of the Walter Wells & Sons operation.





## WALTER WELLS AND SONS



Left to right are Gowlan, John, Jim, Gary, and Bill.



Walter Wells and Sons Packing Plant.



These are labels used on the old wooden apple and pear boxes for years. The labels had to be pasted to the end of each box. With the advent of the cardboard box, of course, the label is printed right on the box lid as it is made. VIEWMONT brand is a label used by Walter Wells and Sons since the mid 1930s.



The Wells orchards, shown above, are spread across the hills of the Hood River Valley. In addition to red pears, apples are also grown.