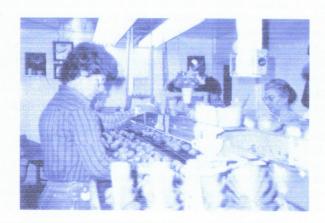

olled atmosphere rooms, (20,000 boxes), plus 20,000 boxes regular storage. As the acreage and production increased, so did the need for even more storage space. In 1977, another room was added so that now we can store nearly a quarter million boxes of fruit. This building complex, started in '55, was constructed mostly by family members and ranch employees.

In 1954, Lorn Magnusen, son-in-law of Walter, joined the partnership, and was instrumental in selling, until his retirement in 1980. The founder of this family farm, Walter Wells, retired in May of 1974, but kept an interest by daily visits through the orchards and warehouse until his death in December, 1981. Today, Gowlan and sons, Jim and John, and Bill with sons Gary and Scott, are the nucleus of the Walter Wells & Sons operation.





## WALTER WELLS AND SONS



Left to right are Gowlan, John, Jim, Gary, and Bill.



Walter Wells and Sons Packing Plant.



These are labels used on the old wooden apple and pear boxes for years. The labels had to be pasted to the end of each box. With the advent of the cardboard box, of course, the label is printed right on the box lid as it is made. VIEWMONT brand is a label used by Walter Wells and Sons since the mid 1930s.



The Wells orchards, shown above, are spread across the hills of the Hood River Valley. In addition to red pears, apples are also grown.