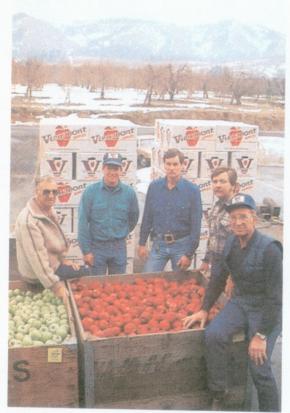

0 boxes), plus 20,000 boxes regular storage. As the acreage and production increased, so did the need for even more storage space. In 1977, another room was added so that now we can store nearly a quarter million boxes of fruit. This building complex, started in '55, was constructed mostly by family members and ranch employees.

In 1954, Lorn Magnusen, son-in-law of Walter, joined the partnership, and was instrumental in selling, until his retirement in 1980. The founder of this family farm, Walter Wells, retired in May of 1974, but kept an interest by daily visits through the orchards and warehouse until his death in December, 1981. Today, Gowlan and sons, Jim and John, and Bill with sons Gary and Scott, are the nucleus of the Walter Wells & Sons operation.





## WALTER WELLS AND SONS



Left to right are Gowlan, John, Jim, Gary, and Bill.



Walter Wells and Sons Packing Plant.



These are labels used on the old wooden apple and pear boxes for years. The labels had to be pasted to the end of each box. With the advent of the cardboard box, of course, the label is printed right on the box lid as it is made. VIEWMONT brand is a label used by Walter Wells and Sons since the mid 1930s.



The Wells orchards, shown above, are spread across the hills of the Hood River Valley. In addition to red pears, apples are also grown.