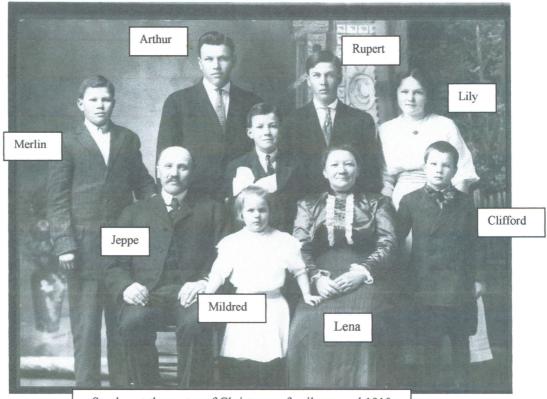

At that time he paid \$8500 for a little more than 136 acres. This property had been purchased by George Olds in 1858 (80 acres for \$700) and in 1864 (60 acres for \$300) from John Hibler who obtained the property as a quarter section Donation Land Claim that was patented (#47) in 1873. George Olds built a house and a barn on the property in the 1860s, which is just below the Glacial Erratic Rock state geologic wayside. Jeppe brought with him his wife and 5 children [Arthur (b.1892), Rupert (b.1894), Lily (b.1896), Merlin (b.1898), and Stanley (b. 1900)]. Three more children were born at this farm (Clifford (b.1905), Mildred (b. 1908) and Mabel b.???). The last child, died in infancy. The rest of the Christensen children married and lived their lives in Oregon.

Stanley at the center of Christensen family around 1910

The four oldest boys became farmers. Arthur and Rupert initially farmed together and later bought their own farms several miles away. Stanley and Merlin farmed together as Stanley took over responsibility for the *Home* Place and Merlin married the daughter of a neighboring farmer, taking on ownership of that farm. In 1937, Jeppe sold about five acres of land to the Oregon State Highway Commission for \$150 per acre to construct a portion of the McMinnville-Tillamook Highway (Highway 18). In 1941, Stanley Christensen and his wife Hazel Osen Christensen purchased 132 acres from Jeppe for \$10000. Jeppe passed away in 1948 in his 87<sup>th</sup> year. Stanley and Hazel were parents to four children (Stanley Jr., Dorothy, Marian, and Darrell). Stanley semi-retired in 1964 and turned over the majority of the farming of the *Home Place* property to Stanley Jr. who had married Mary Erdmann Christensen and they had purchased an adjacent farm in the early 1960s. Stanley Jr. and Mary farmed the *Home Place* and raised five children on their farm. In 1980 Stanley passed away. Stanley and Hazels four children inherited the *Home Place*. In the late 1980's Don Christensen, the son of Arthur's oldest son Glen became the fourth Christensen generation to farm the *Home Place*. In 1999, Lyle (middle child of Stan and Mary) and his wife, Cynthia Warnock Christensen purchased from his Aunt Dorothy and Aunt Marian the *Home Place* house along with about 60 acres of the original farm. They share residency in the house with Lyle's youngest sister Lynn Christensen Slater, her husband Bill and their son Sammy. Lyle and Cynthia have planted about an acre of Chestnut trees around the 1860's farmhouse. Don continues farming the rest of the original farm along with his son Zach who becomes the fifth generation to farm this same ground in the first hundred years.