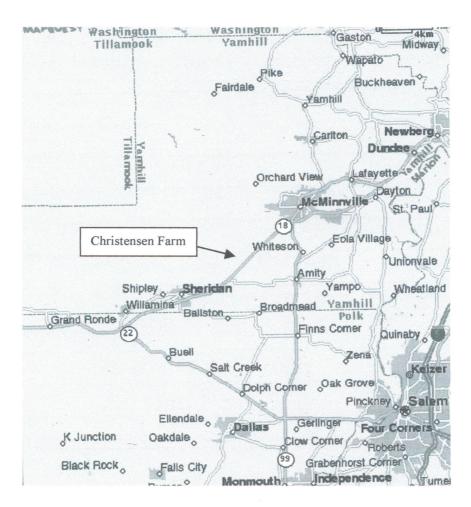

## Christensen Century Farm 1902-2002

The Christensen "Home Place" farm history began when Jeppe Christian Christensen left Denmark and the farm that he grew up on. Jeppe was the youngest of six brothers and one sister. In 1883 shortly before his 23<sup>rd</sup> birthday, Jeppe left his parents home for America, following two older brothers who had emigrated earlier. He worked in Illinois for almost two years before moving to Iowa in 1884. He eventually owned and farmed about 160 acres near Gilmore City. This was his home and where he started his family over the next 18 years. In 1891 at the age of 31, he married Olina Marie Christiansen who had recently emigrated from Denmark. In 1894 he gained United States citizenship. In 1902 he traveled to Oregon and purchased this farm from George Olds.