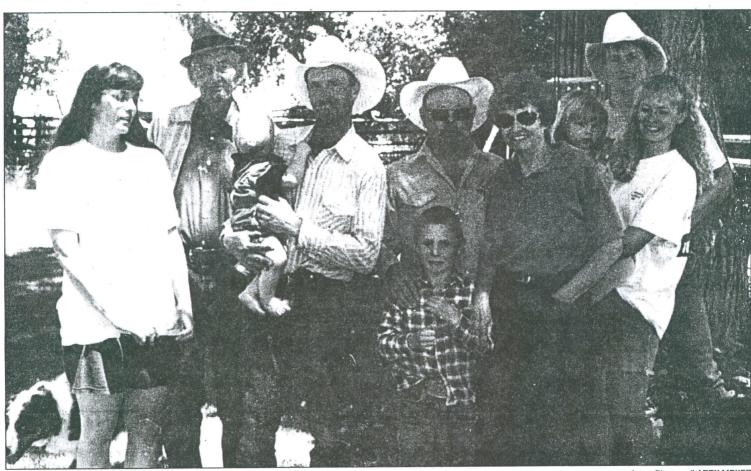

#### Ranch -

Four generations of Williams' gather for a photo shoot at one of the early homesteads near Drewsey. They are (from left) Linda Williams, Drex Williams, Travis Williams holding son Sam, Josh Williams in front of his grandfather Terry Williams, Naway Diane Willson, Tanya Williams and her husband Aaron Willson, standing in back. Drex Williams of Juntura, stands in for the oldest Williams generation surviving and Terry Williams and his family, including children and grandchildren, are the three generations currently living on the Williams ranch, founded in 1894. Josh, Tanya and Sam are the sixth generation.