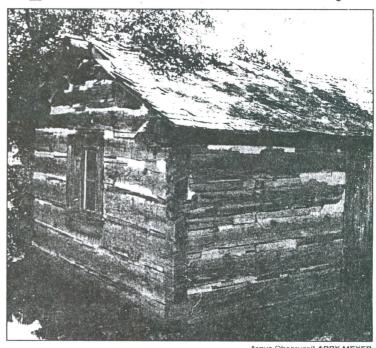

This log cabin, which sits on the Williams Ranch next to the home of Travis and Linda Williams, is one of the first dwellings in the Drewsey Valley.