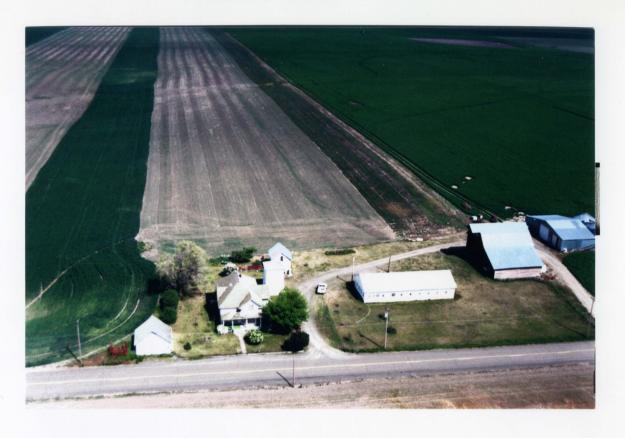

d and recorded in the book of records of said county.

R. NELLIE BOGUE HIBBERT, Union County Clerk

DOC#: 991241

35. 00

RCPT: 25275 3/05/99 2:10 PM

1

Find enclosed pictures of the same farm - the one below as it was in 1940-41

and present day 2000 (next photo). Part of the lumber had been delivered (below) In preparation for me bireding of the long white shop (no next photo).



W. J. Case Farm 1940-1941

- 1. Garage 1926-1927
- 2. House 1913-1914
- 3. Tank House 1913
- 4. Blacksmith/Smoke House 1912
- 5. Chicken House
- 6. Old House-existed at purchase from
  - J. H. Hughes in 1901

- 7. Woodshed and Ice House 1920
- 8. Granary
- 9. Dairy Barn and Auto Shed
- 10. Horse Barn/Machine Shed 1914-1915
- 11.Pig Shed
- 12. Machine Shed 1936-1937
- 13. Farmall A and H Tractors

SPRING 2000





ROD & WENDY CASE
ROWEN FARMS
Redacted for Privacy

| Marr<br>Died_         | 20 Feb 1940 Place                                                   |                | Twin Falls, Idaho   |                           |                                                                                  |
|-----------------------|---------------------------------------------------------------------|----------------|---------------------|---------------------------|----------------------------------------------------------------------------------|
| Bur<br>HUSBA<br>FATHE | AND'S William Jasper CASE                                           | <u> </u>       | HUSBAND'S<br>MOTHER | Ella                      | Van BLOKLAND                                                                     |
|