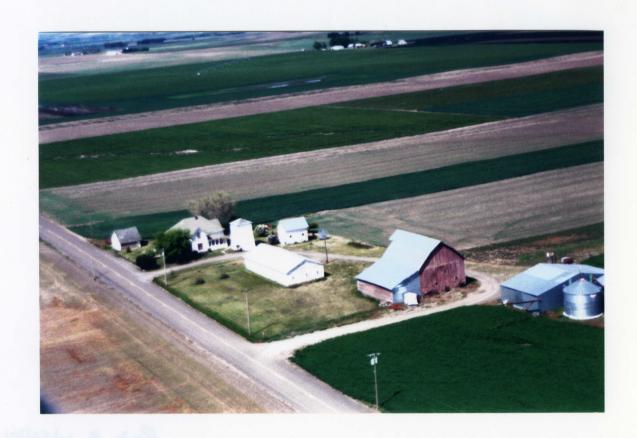

and recorded in the book of records of said county.

R. NELLIE BOGUE HIBBERT, Union County Clerk

DOC#: 991241

35. 00

RCPT: 25275 3/05/99 2:10 PM

1

Find enclosed pictures of the same farm - the one below as it was in 1940-41

and present day 2000 (next photo). Part of the lumber had been delivered (below) In preparation for me bireding of the long white shop (no next photo).



W. J. Case Farm 1940-1941

- 1. Garage 1926-1927
- 2. House 1913-1914
- 3. Tank House 1913
- 4. Blacksmith/Smoke House 1912
- 5. Chicken House
- 6. Old House-existed at purchase from
  - J. H. Hughes in 1901

- 7. Woodshed and Ice House 1920
- 8. Granary
- 9. Dairy Barn and Auto Shed
- 10. Horse Barn/Machine Shed 1914-1915
- 11.Pig Shed
- 12. Machine Shed 1936-1937
- 13. Farmall A and H Tractors

SPRING 2000





ROD & WENDY CASE
ROWEN FARMS
Redacted for Privacy

| Marr<br>Died_         | 20 Feb 1940 Place                                                   |                | Twin Falls, Idaho   |                           |                                                                                  |
|-----------------------|---------------------------------------------------------------------|----------------|---------------------|---------------------------|----------------------------------------------------------------------------------|
| Bur<br>HUSBA<br>FATHE | AND'S William Jasper CASE                                           | <u> </u>       | HUSBAND'S<br>MOTHER | Ella                      | Van BLOKLAND                                                                     |
|