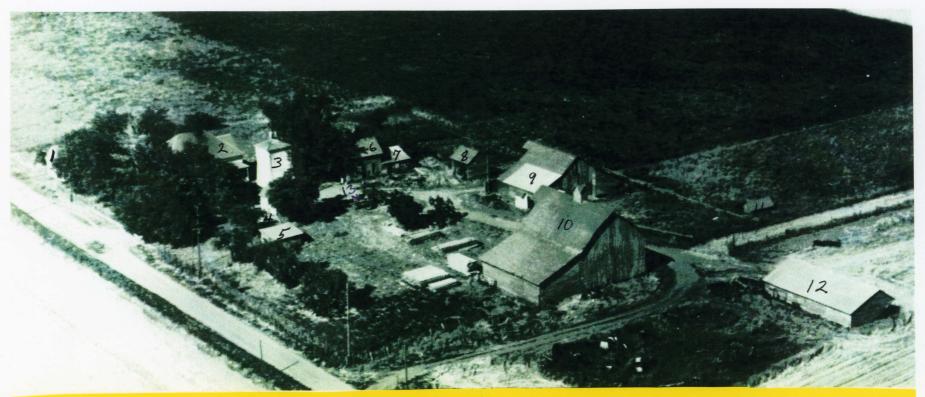

oss, through and under a portion of the north half of the northwest quarter of Section 16 including the terms and provisions thereof as conveyed in Book 152, at page 254, recorded December 28, 1965, Records of Union County, Oregon. Said easement was reaffirmed by an easement recorded March 3, 1998, as Microfilm Document No. 981408.

STATE OF OREGON

County of Union

SS

I certify that this instrument was received and recorded in the book of records of said county.

R. NELLIE BOGUE HIBBERT, Union County Clerk

DOC#: 991241

35. 00

RCPT: 25275 3/05/99 2:10 PM

1

Find enclosed pictures of the same farm - the one below as it was in 1940-41

and present day 2000 (next photo). Part of the lumber had been delivered (below) In preparation for me bireding of the long white shop (no next photo).



W. J. Case Farm 1940-1941

- 1. Garage 1926-1927
- 2. House 1913-1914
- 3. Tank House 1913
- 4. Blacksmith/Smoke House 1912
- 5. Chicken House
- 6. Old House-existed at purchase from
  - J. H. Hughes in 1901

- 7. Woodshed and Ice House 1920
- 8. Granary
- 9. Dairy Barn and Auto Shed
- 10. Horse Barn/Machine Shed 1914-1915
- 11.Pig Shed
- 12. Machine Shed 1936-1937
- 13. Farmall A and H Tractors

SPRING 2000





ROD & WENDY CASE
ROWEN FARMS
Redacted for Privacy

| Marr<br>Died_         | 20 Feb 1940 Place                                                   |                | Twin Falls, Idaho   |                           |                                                                                  |
|-----------------------|-----------------------------------------------------------