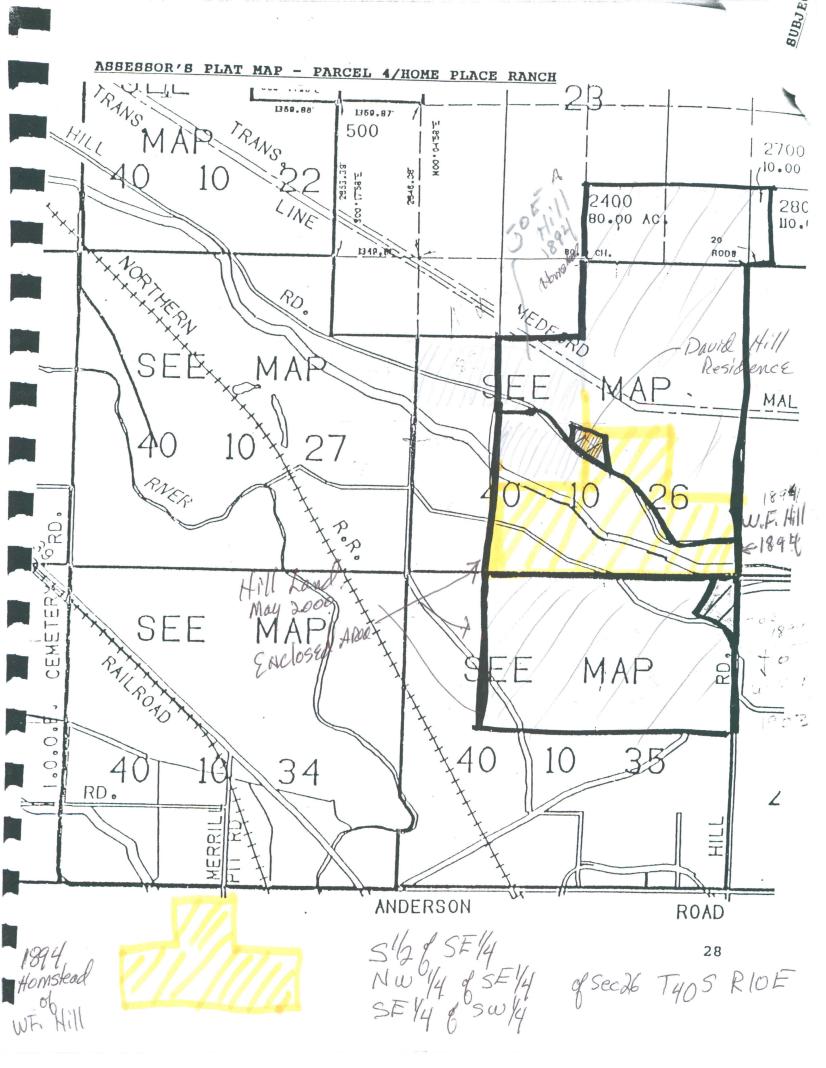

#### ABSTRACT OF TITLE

To

 $SE_{\frac{1}{4}}$  of  $NW_{\frac{1}{4}}$ ,  $E_{\frac{1}{2}}$  of  $SW_{\frac{1}{4}}$ ,  $W_{\frac{1}{2}}$  of  $SE_{\frac{1}{4}}$  and  $SE_{\frac{1}{4}}$  of  $SE_{\frac{1}{4}}$  of Sec. 26 and  $NE_{4}^{1}$  of  $NE_{4}^{1}$  of Sec. 35 T. 40 S. R. 10 E. W. M. In Klamath County, Oregon; containing 280 acres.

#### U. S. PATENT

United States

By the President

Grover Cleveland,

To

Joseph A. Hill

Dated August 9" 1894.

Recorded August 19" 1899.

Book 12 Page 236.

Consideration---------G. L. O. Seal.

\_\_\_ Certificate No. 493, Vol. 2 Page 38

Premises

 $SE_{4}^{1}$  of  $NE_{4}^{1}$  of Sec. 27 and  $S_{2}^{1}$  of  $NW_{4}^{1}$  and  $NE_{4}^{1}$  of  $SW_{4}^{1}$  of Sec. 26 T. 40 S. R. 10 E. W. M. Containing 160 acres.

#### U. S. PATENT

United States

By the President Grover Cleveland,

To

William F. Hill

Act of Congress, May 20" 1862.

Dated August 9" 1894

Recorded September 13" 1897.

Book 10 Page 525.

Consideration -----

H.E. Certificate No. 495.

Premises

 $\mathbb{S}_2^1$  of  $\mathbb{SE}_4^1$ ,  $\mathbb{NW}_4^1$  of  $\mathbb{SE}_4^1$  and  $\mathbb{SE}_4^1$  of  $\mathbb{SW}_4^1$  of Sec. 26 T. 40 S. R. 10 E. W. H. Containing 160 acres.