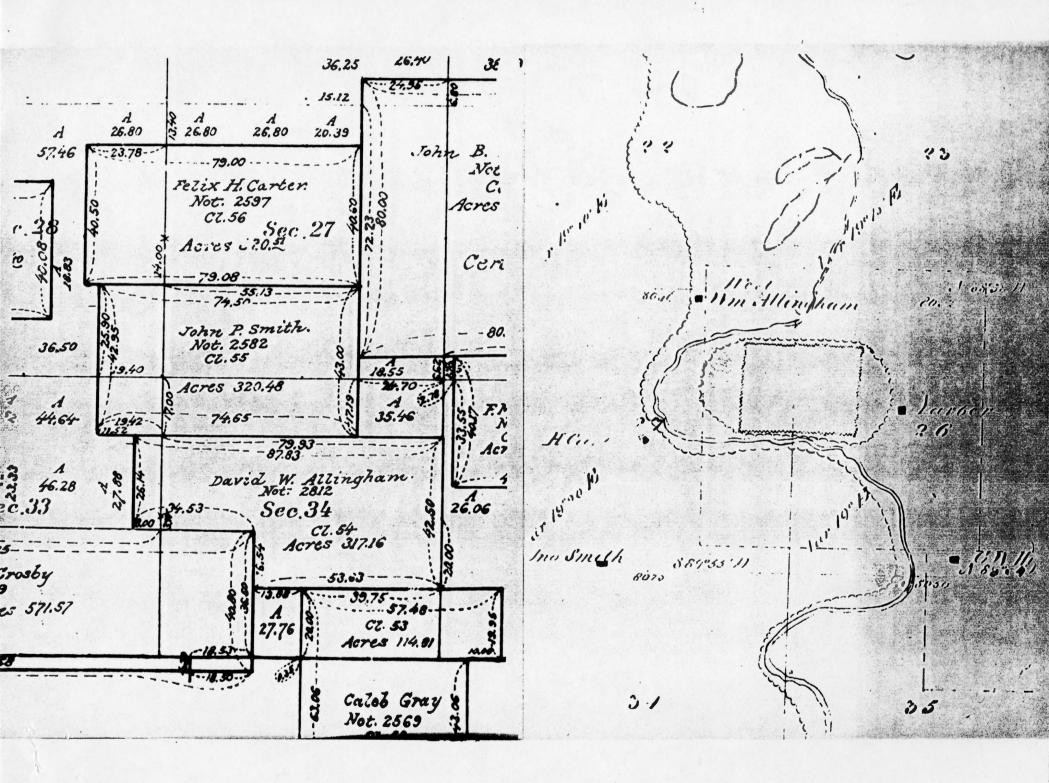

John P. & wife Elizabeth S. Young Smith arrived in Oregon Territory according to their application for a Donation Land Claim on the 29, August 1852 and settled on their claim on the 19th, January 1853. President Andrew Johnson signed a certificate numbered #812 on the eighth (8th) day of December 1865 giving title to the above John P. & wife Elizabeth Smith. Consisting of 320.48 acres located in Township 13S Range 4W, in Sections 27, 28, 33 and 34.

The original calim of 320.48 acres is now reduced to 307.05 acres through County Roads and the Railroad Right-of way. The original farm was once divided between heirs but title has been retained by descendents of the Smith Family.