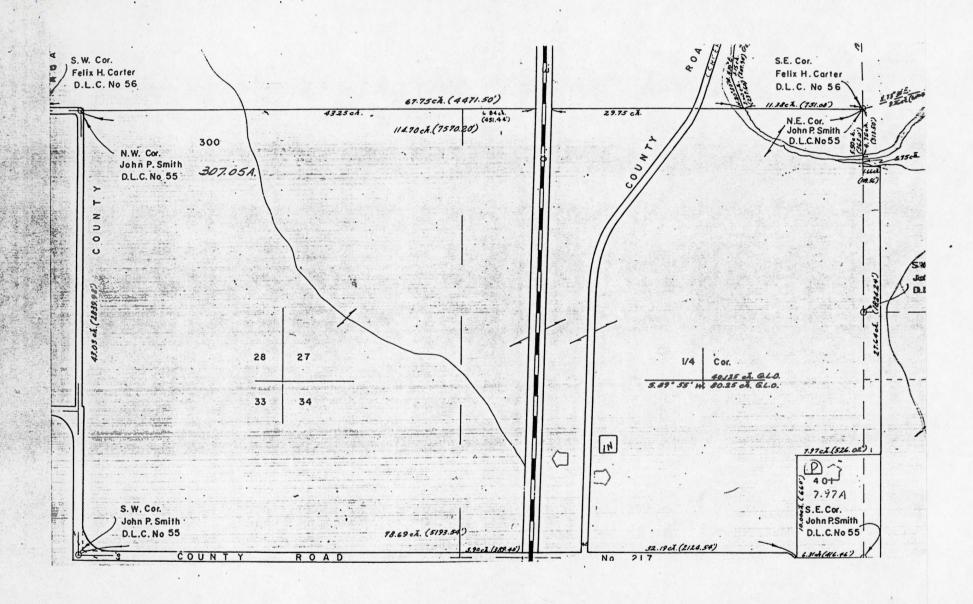

John P. & wife Elizabeth S. Young Smith arrived in Oregon Territory according to their application for a Donation Land Claim on the 29, August 1852 and settled on their claim on the 19th, January 1853. President Andrew Johnson signed a certificate numbered #812 on the eighth (8th) day of December 1865 giving title to the above John P. & wife Elizabeth Smith. Consisting of 320.48 acres located in Township 13S Range 4W, in Sections 27, 28, 33 and 34.

The original calim of 320.48 acres is now reduced to 307.05 acres through County Roads and the Railroad Right-of way. The original farm was once divided between heirs but title has been retained by descendents of the Smith Family.