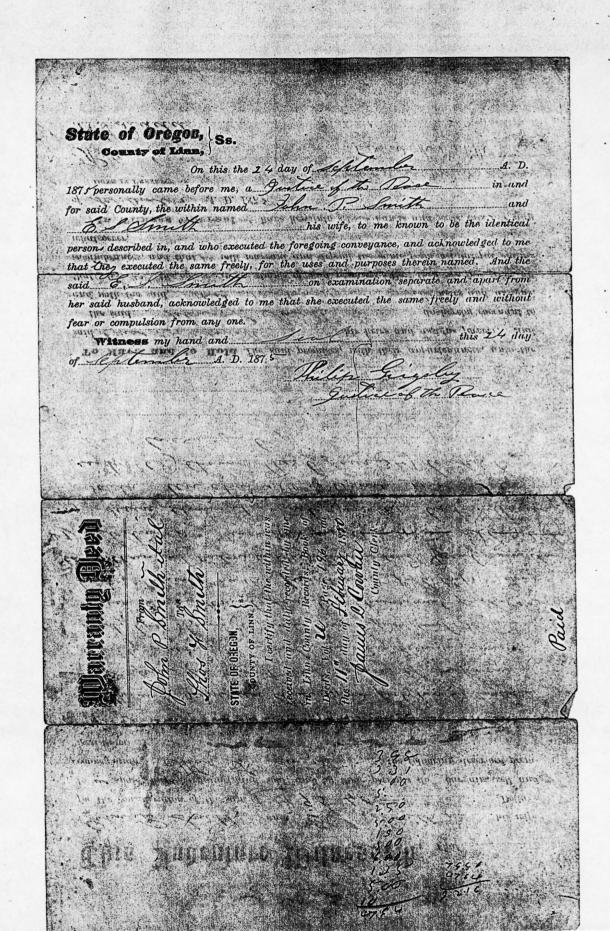

On the 24th, day of September 1875 John P. Smith & wife entered into an agreement to sell their property to John P. Smith's brother, Thomas F. Smith. A deed of record was issued & recorded on the 11th, day of February 1880, transfering title to Thomas F. Smith.

May Margaret, widow of Thomas C. Smith, was remarried to a man by the name of Webber. On the 30th day of October 1963 by deed she transferred by Bargain & Sale Deed to her son Wayne H. Smith, single, an undivided one-fourth interest in the farm.

Page 1 of 2

Probate No. 12211, of Mae (May) Margaret Weber transferred her interest remaining in the farm to Wayne H. and Fleming F. Smith her sons, who were batchelors. In the cource of the probate Fleming Ferrell Smith passed away leaving the entire farm in title to Wayne H. Smith.