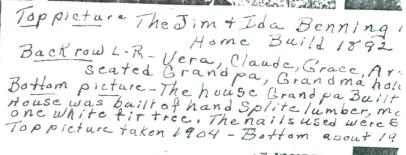

Please return forms to: Century Farm Program Oregon Historical Society 1200 S. W. Park Avenue Portland, OR 97205-2483

The Benninger Family moved in This land in March 1893, Thinking that it was homestead property. Later, when the property was surveyed Wm. Benninger learned that This was Railroad land so he obtained a loan to buy the property-William's son Coy was 2 years old when The family moved to this place. He operated this farm from 1915 until his sudden death on may 1970.

Since Then the farming Responsibility his been carried on by the Morman May Family. Ownership fell to Mary Minter & Irene Benninger, Coy and Clara Benninger's two daughters- at Mary's Leath in Oct. 1989 her share of the property went to her husband Thomas M. Minter.