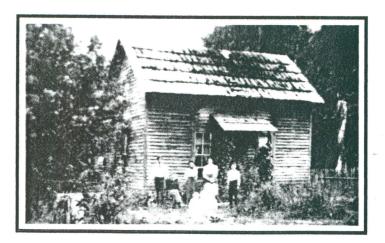

istory, a few of which are shown here, are also a capsule history of Western Oregon. Along with priceless pictures of giant old growth trees now forever gone from these mountains, the amateur photographers captured a way of life that is now just a memory.

Thanks to those early photographers, and the people who have cared enough to preserve the old photos, the memory is a little clearer for us all.

Opposite page, Irene stands beside the buggy her grandfather bought in 1920. To the right, top to bottom: The Benninger family poses in front of the original home that Coy built for his wife; Irene's home as it appears today; the Benninger's barn, originally constructed in 1911, still stands straight and true; the 95-year-old apple tree in full bloom, even though it blew over a few years ago.