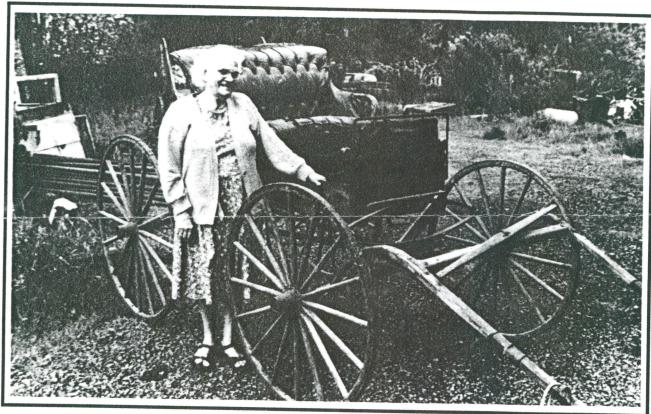

ften think Grandma was always teaching me to dann works.

Grandma was always teaching me to darn socks, tat, or what ever else she was doing. As the Benninger family grew and the grandchildren came along, I am sure I speak and Grandpas place for family getherings, whether it was Christmas or other holidays. One Christmas I remember Mother and I went to help Grandma the day after Christmas as she was sick. Things needed to be put away and the piles of plates put back in The men had done the dishes the day before and Mother picked up the plates and wash all the dirty dried dishes! Now that the Grandparents have been gone for many to pass away too. We don't very often get together any more but when we do we have many happy memories of our families to reminisce about.

# A Capsule of History



By Morley Young

rene Benninger sits in her favorite chair, in the house where she has lived most of her 72 years, and shares her memories with the stranger who has come to interview her. Her memory is assisted by generous quantities of old photographs.

The old house was built of hand-split white fir, most of which came from one huge tree. Jim Benninger, Irene's father, felled the tree, then split and finished the boards. Only then could he start building the house.

Coy was used to working with the giant old-growth trees that covered most of Western Oregon in those days. Although he was born in Michigan, he had lived in what is now known as Horton since he was 2 years old.

Irene's grandparents, Jim and Ida Benninger, were born in Pennsylvania. After they were married, work in the wood