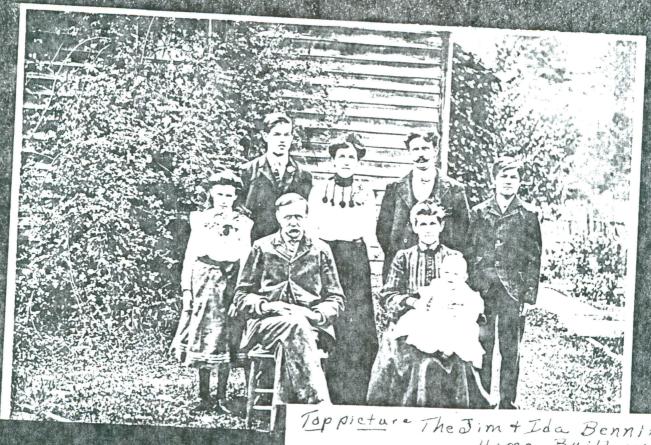

Please return forms to: Century Farm Program Oregon Historical Society 1200 S. W. Park Avenue Portland, OR 97205-2483

The Benninger Family moved in This land in March 1893, Thinking that it was homestead property. Later, when the property was surveyed Wm. Benninger learned that This was Railroad land so he obtained a loan to buy the property-William's son Coy was 2 years old when The family moved to this place. He operated this farm from 1915 until his sudden death on may 1970.

Since Then the farming Responsibility his been carried on by the Morman May Family. Ownership fell to Mary Minter & Irene Benninger, Coy and Clara Benninger's two daughters- at Mary's Leath in Oct. 1989 her share of the property went to her husband Thomas M. Minter.