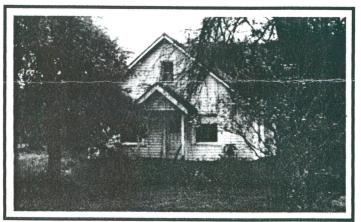

tory, a few of which are shown here, are also a capsule history of Western Oregon. Along with priceless pictures of giant old growth trees now forever gone from these mountains, the amateur photographers captured a way of life that is now just a memory.

Thanks to those early photographers, and the people who have cared enough to preserve the old photos, the memory is a little clearer for us all.

Opposite page, Irene stands beside the buggy her grandfather bought in 1920. To the right, top to bottom: The Benninger family poses in front of the original home that Coy built for his wife; Irene's home as it appears today; the Benninger's barn, originally constructed in 1911, still stands straight and true; the 95-year-old apple tree in full bloom, even though it blew over a few years ago.