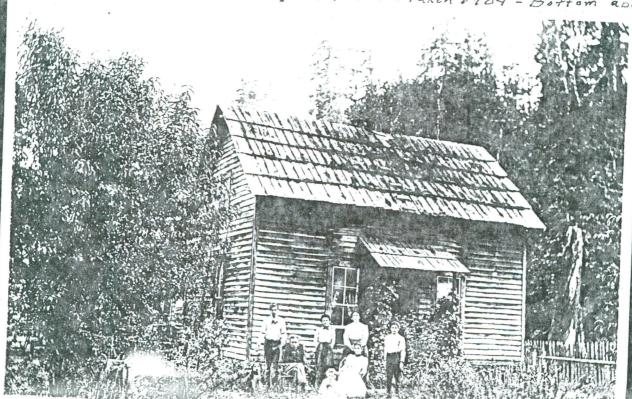

Please return forms to: Century Farm Program Oregon Historical Society 1200 S. W. Park Avenue Portland, OR 97205-2483

The Benninger Family moved in This land in March 1893, Thinking that it was homestead property. Later, when the property was surveyed Wm. Benninger learned that This was Railroad land so he obtained a loan to buy the property-William's son Coy was 2 years old when The family moved to this place. He operated this farm from 1915 until his sudden death on may 1970.

Since Then the farming Responsibility his been carried on by the Morman May Family. Ownership fell to Mary Minter & Irene Benninger, Coy and Clara Benninger's two daughters- at Mary's Leath in Oct. 1989 her share of the property went to her husband Thomas M. Minter.