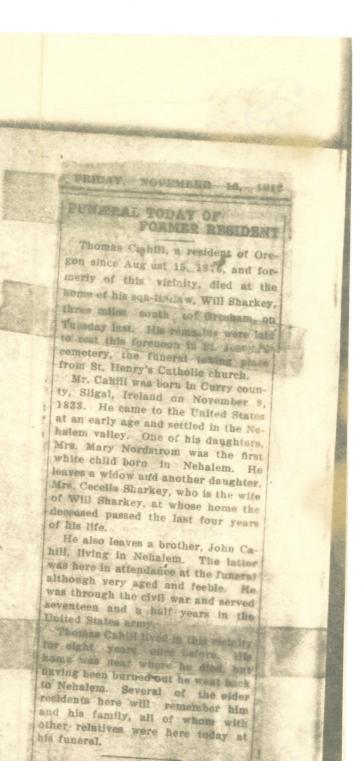

ADDITIONAL INFORMATION

I found the enclosed certificate No 2416 - at the county court house in astoria, The original Home stead pagers were destroyed in a Rome fire. a news clipping in our Bible tells of Nomas Cahiel homestead This place in August 1875-and my mother being born on same place on Jan, 9, 1876 This year was her porth birthlay had she been living. been living, we wrote to the General Land Affice in Oregon City and our letter was returned with alleress unknown. I hope this will be enough information. Francis Nordetrom