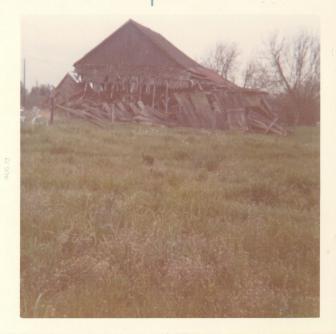

a, beats N 59°6 68 links, a Fir 36 " bears \$46°646 " a Fing ... .. 567 2 11 92 11 a Fir12 " " " W12° 758 " Theree East, (Magnetic Varetion 2130 6) 20. Chs. Theree North 20. Chs to port, Thence East 20. Chs to post, Thence North 20. Chs to post, Thence West 40. Chs. To post at the 4 section Corner between Sections 21 122 from which A Fer 7 inches in diameter bears N42°W 41 kinks a Fici 16 inches in deameter bears N 59° 6 39 links. Thence South on the section line 20 che, to post.

- quarter 1/ Section Corner: 10.00 Che. 10/523/2 The above plat is Made on a Schole of 10 chs to the inch. Jum E. Smith Surveyor.

### Mr. & Mrs. Arthur Sorenson

Redacted for Privacy





RECEIVED

Oregon Historical Society Farm Frogram
Oregon Historical Society

1200 AW Park avenue

Portland, Oregn 97205-2483



Sexcasen - Baxin - 7197 SW Lock TOWN



SOKENSON HOME Place 1197 SW. Fackfown Rd



## OREGON HISTORICAL SOCIETY

# ATE oregon history center

I200 S.W. PARK AVENUE PORTLAND, OREGON 97205-2483
503/306-5200 TELEPHONE 503/22I-2035 FACSIMILE 503/306-5194 TDD

May 8, 1996

Mrs. Arthur B. Sorenson, Ir Redacted for Privacy

Dear Mrs. Sorenson:

We are pleased to acknowledge receiving the application for Century Farm Honors for the historic **Johann & Maren Sorenson Farm**, **founded 1881**. The application is complete and has met all requirements to qualify your property as a Century Farm. Please accept our congratulations!

You have also qualified for the privilege of posting an outdoor Century Farm sign. For information about ordering a sign, please contact the supplier: Traffic Safety Suppl